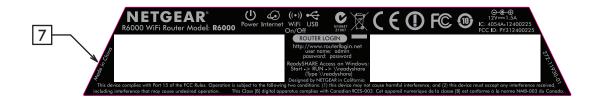

## NOTE:

- 1. REFER TO NETGEAR SPEC. DOC-00093 FOR COLOR TOLERANCES.
- 2. INK COLOR IS SHOWN TO THE RIGHT.
- 3. DIE LINES ARE MAGENTA COLOR AND DO NOT PRINT.
- 4. MAC & SERIAL NUMBERS TO BE PRINTED BY THE ODM.
- 5. See NTGR DOC-00112 for SN standard.
- NTGR SN and MAC address barcode to be encoded AIM USS Code39 and include printed characters below barcodes.
- 7. INSURE COUNTRY OF ORIGIN IS CORRECT.
  - A. IF COUNTRY OF ORIGIN IS PRE-PRINTED, UNHIDE THE APPROPRIATE COUNTRY OF ORIGIN LAYER AND INCLUDE COUNTRY OF ORIGIN ON LABEL.
  - B. IF COUNTRY OF ORIGIN IS POST-PRINTED USING A THERMAL PRINTER (OR EQUIVALENT), OMIT TEXT FROM ARTWORK (USE LAYERS).

| Black        |
|--------------|
| Pantone 877C |
| White        |

| T TSAO        | AW, R6000, V1H1, PLBL NETGE                                                                                                                                               |                     | 4 R  |  |
|---------------|---------------------------------------------------------------------------------------------------------------------------------------------------------------------------|---------------------|------|--|
| sheet: 1 of 1 | THIS DOCUMENT AND THE DATA DISCLOSED HEREIN OR WHEREWITH IS NOT TO BE REPRODUCED, USED OR DISCLOSED IN WHOLE OR IN PART TO ANYONE WITHOUT THE PERMISSION OF NETGEAR, INC. | P/N:<br>AW-12489-01 | REV: |  |