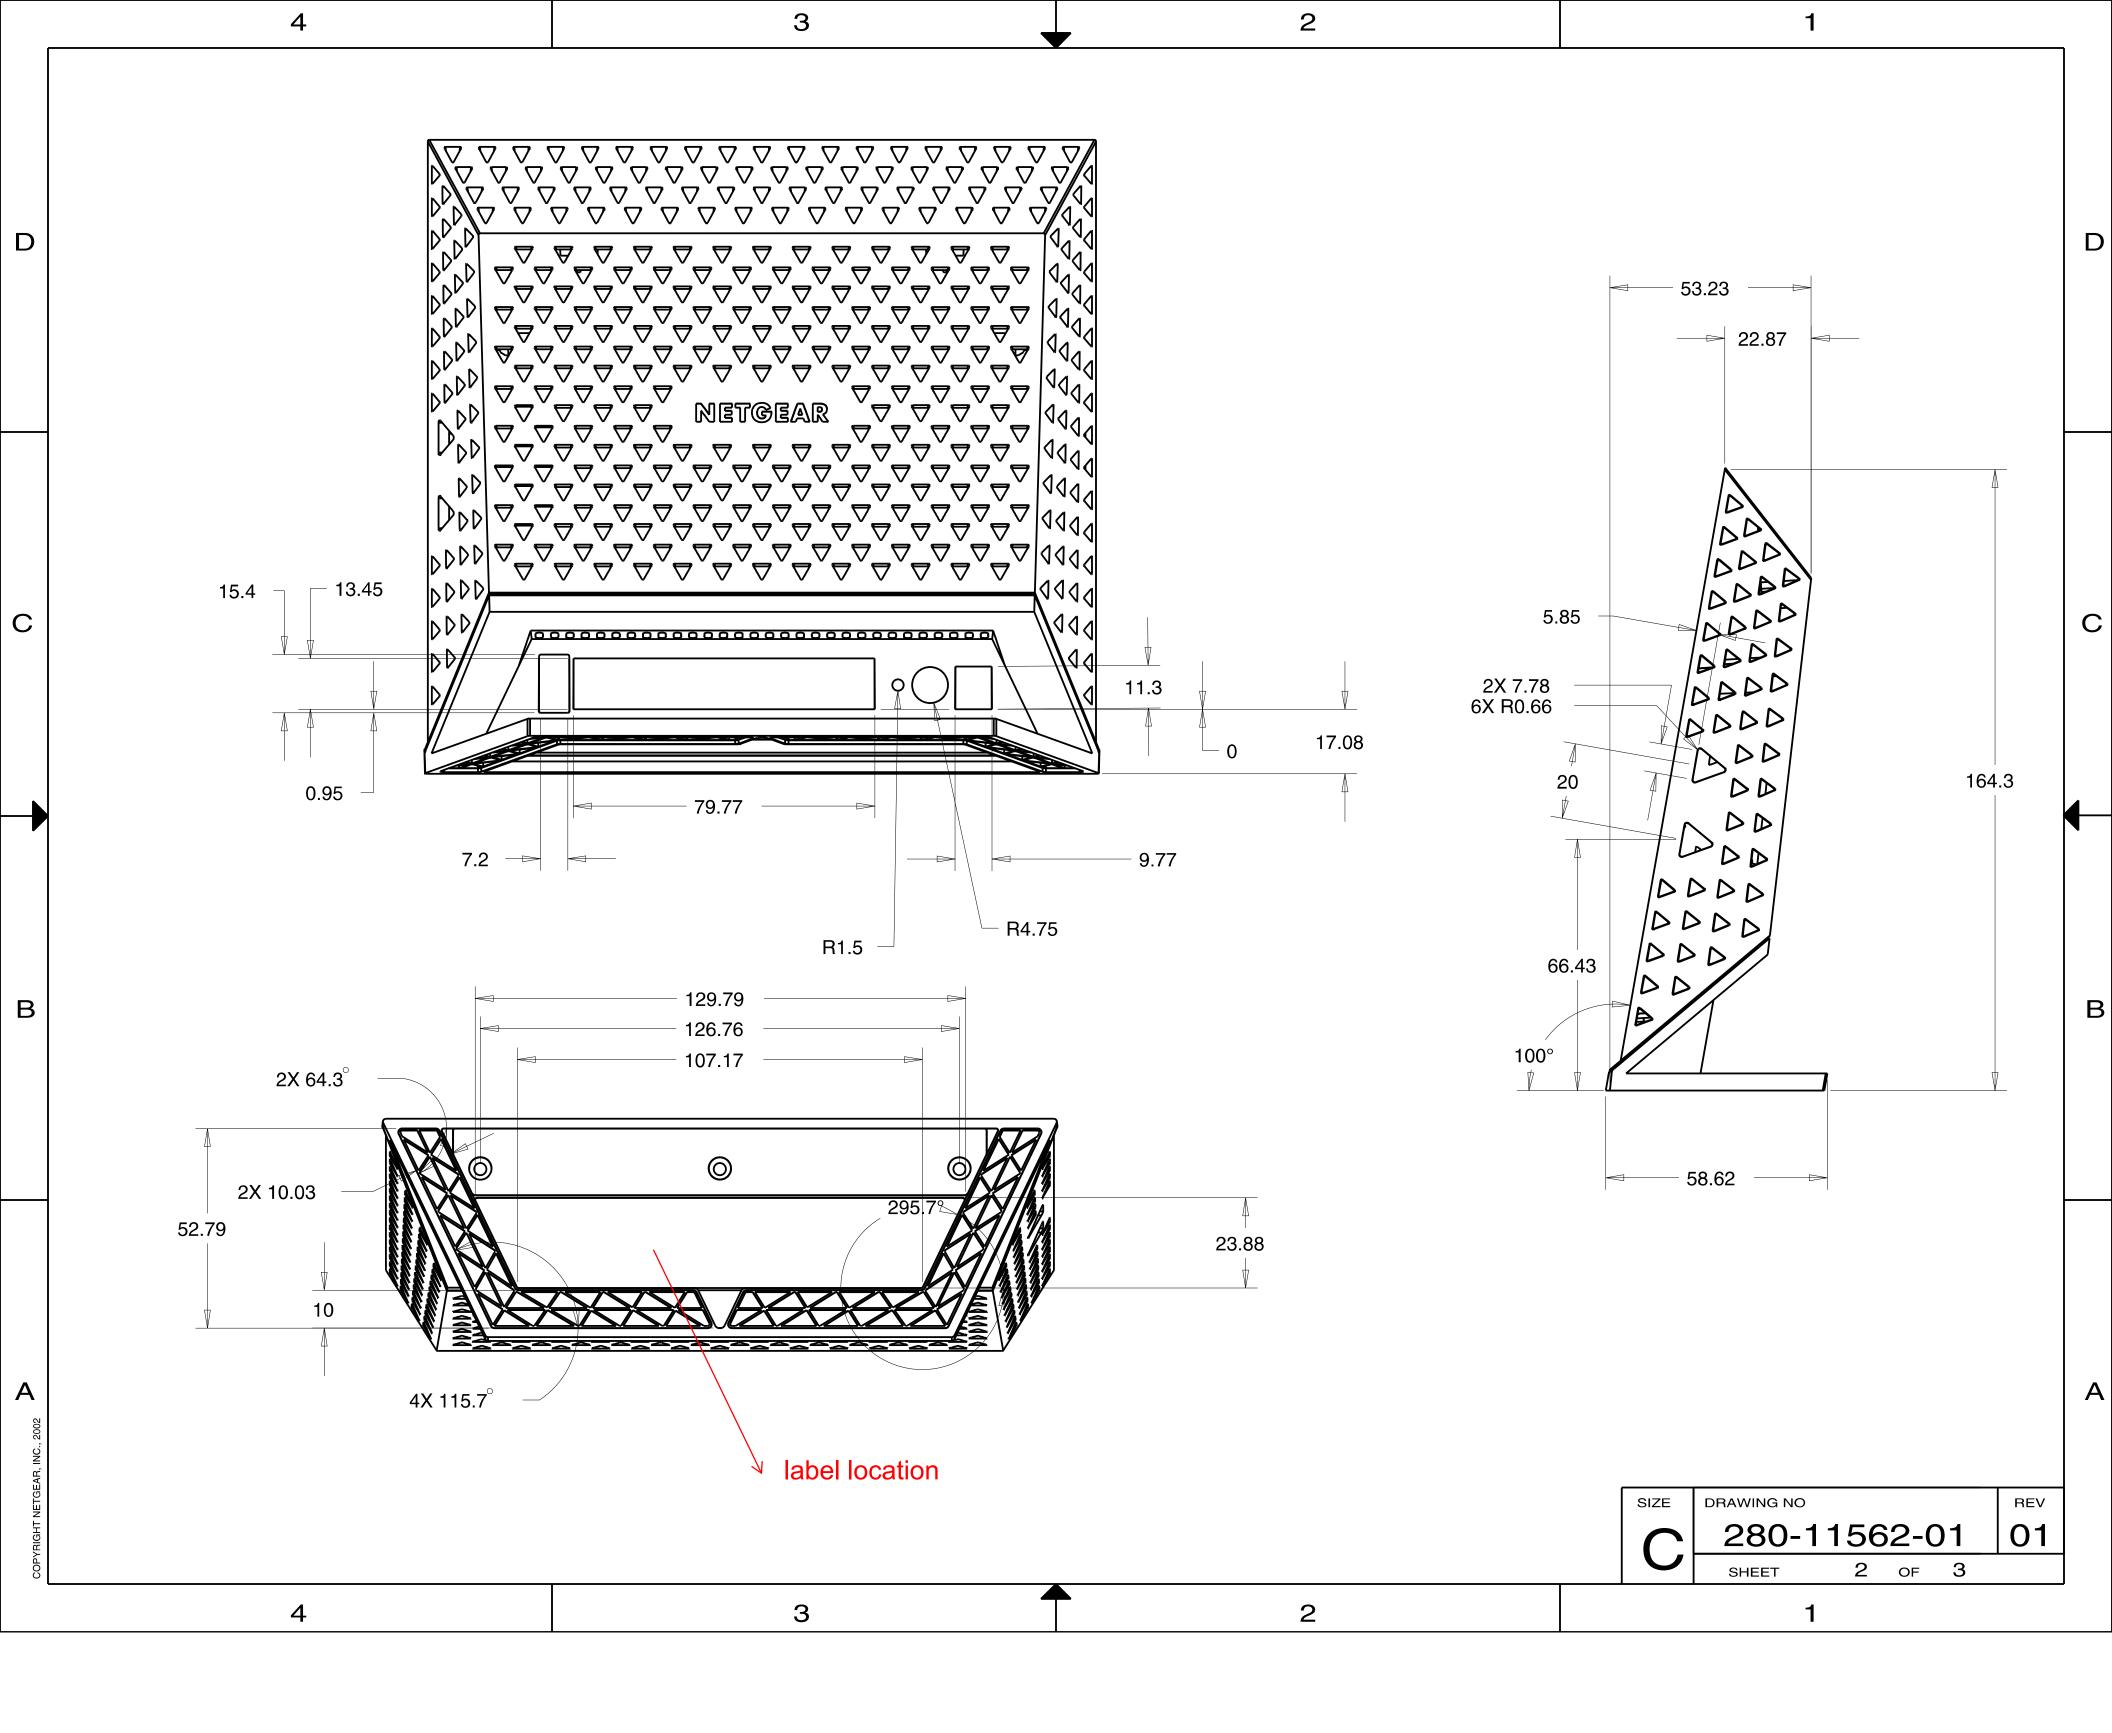

| REV | DESCRIPTION OF REVISION   | ENG APPD | DATE    |
|-----|---------------------------|----------|---------|
| 01  | INITIAL DOCUMENT CREATION | TTSAO    | 13MAR13 |
|     |                           |          |         |