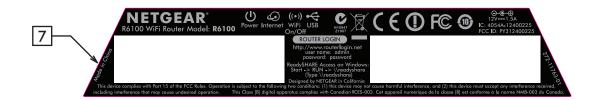

## NOTE:

- 1. REFER TO NETGEAR SPEC. DOC-00093 FOR COLOR TOLERANCES.
- 2. INK COLOR IS SHOWN TO THE RIGHT.
- 3. DIE LINES ARE MAGENTA COLOR AND DO NOT PRINT.
- 4. MAC & SERIAL NUMBERS TO BE PRINTED BY THE ODM.
- 5. See NTGR DOC-00112 for SN standard.
- NTGR SN and MAC address barcode to be encoded AIM USS Code39 and include printed characters below barcodes.
- 7. INSURE COUNTRY OF ORIGIN IS CORRECT.
  - A. IF COUNTRY OF ORIGIN IS PRE-PRINTED, UNHIDE THE APPROPRIATE COUNTRY OF ORIGIN LAYER AND INCLUDE COUNTRY OF ORIGIN ON LABEL.
  - B. IF COUNTRY OF ORIGIN IS POST-PRINTED USING A THERMAL PRINTER (OR EQUIVALENT), OMIT TEXT FROM ARTWORK (USE LAYERS).

| Black        |
|--------------|
| Pantone 877C |
| White        |

| T TSAO | AW, R6100, V1H1, PLBL                                                                                                                                                     | NETGEAR             |      |  |
|--------|---------------------------------------------------------------------------------------------------------------------------------------------------------------------------|---------------------|------|--|
| SHEET: | THIS DOCUMENT AND THE DATA DISCLOSED HEREIN OR WHEREWITH IS NOT TO BE REPRODUCED, USED OR DISCLOSED IN WHOLE OR IN PART TO ANYONE WITHOUT THE PERMISSION OF NETGEAR, INC. | P/N:<br>AW-12242-01 | REV: |  |