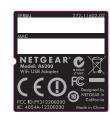

## NOTE:

- 1. REFER TO NETGEAR SPEC. DOC-0093 FOR COLOR TOLERANCES.
- 2. INK COLOR IS SHOWN TO THE RIGHT.
- 3. OUTLINES ARE MAGENTA COLOR AND DO NOT PRINT.

| PMS Cool Gray 7C |
|------------------|
| White            |
| Black            |

| AUTHOR:  J MATHESON | AW,A6200,PLBL,V1H1                                                                                                                                                        | NETGEAR             |          |  |
|---------------------|---------------------------------------------------------------------------------------------------------------------------------------------------------------------------|---------------------|----------|--|
| SHEET:              | THIS DOCUMENT AND THE DATA DISCLOSED HEREIN OR WHEREWITH IS NOT TO BE REPRODUCED, USED OR DISCLOSED IN WHOLE OR IN PART TO ANYONE WITHOUT THE PERMISSION OF NETGEAR, INC. | P/N: AW-12014-02 RE | v:<br>01 |  |