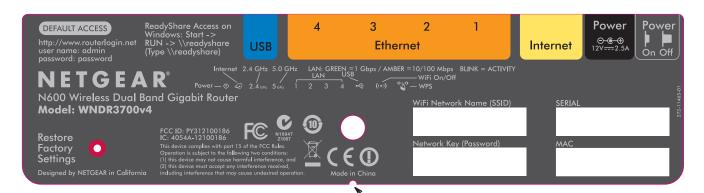

## NOTE:

- 1. REFER TO NETGEAR SPEC. DOC-00093 FOR COLOR TOLERANCES.
- 2. INK COLOR IS SHOWN TO THE RIGHT.
- 3. DIE LINES ARE MAGENTA COLOR AND DO NOT PRINT.
- 4. MAC & SERIAL NUMBERS TO BE PRINTED BY THE ODM.
- 5. See NTGR DOC-00112 for SN standard.
- NTGR SN and MAC address barcode to be encoded AIM USS Code39 and include printed characters below barcodes.
- 7. INSURE COUNTRY OF ORIGIN IS CORRECT.
  - A. IF COUNTRY OF ORIGIN IS PRE-PRINTED, UNHIDE THE APPROPRIATE COUNTRY OF ORIGIN LAYER AND INCLUDE COUNTRY OF ORIGIN ON LABEL.
  - B. IF COUNTRY OF ORIGIN IS POST-PRINTED USING A THERMAL PRINTER (OR EQUIVALENT), OMIT TEXT FROM ARTWORK (USE LAYERS).

| Black             |
|-------------------|
| Pantone 200C      |
| Pantone 114C      |
| Pantone 144C      |
| Pantone Cool Gray |

| rantone Cool Gray 5C |
|----------------------|
| NETGEAR 490-10021-0  |
| Pantone 285C         |

| AUTHOR:<br>T TSAO |        | AW, WNDR3700, V4H1, PLBL                                                                                                                                                  | NETGEAR             |      |
|-------------------|--------|---------------------------------------------------------------------------------------------------------------------------------------------------------------------------|---------------------|------|
|                   | SHEET: | THIS DOCUMENT AND THE DATA DISCLOSED HEREIN OR WHEREWITH IS NOT TO BE REPRODUCED, USED OR DISCLOSED IN WHOLE OR IN PART TO ANYONE WITHOUT THE PERMISSION OF NETGEAR, INC. | P/N:<br>AW-11837-01 | REV: |