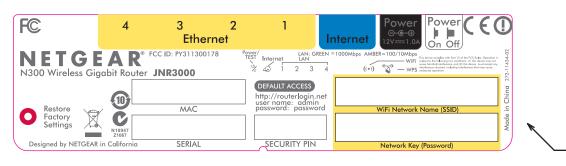

## NOTE:

- 1. REFER TO NETGEAR SPEC. DOC-00093 FOR COLOR TOLERANCES.
- 2. INK COLOR IS SHOWN TO THE RIGHT.
- 3. DIE LINES ARE MAGENTA COLOR AND DO NOT PRINT.
- 4. SSID & SERIAL MAC NUMBERS, MANUFACTURE DATE TO BE PRINTED BY THE ODM. MANUFACTURE DATE AT THE FORMAT OF MM/YYYY
- 5. See NTGR DOC-00112 for SN standard.
- NTGR SN and MAC address barcode to be encoded AIM USS Code39 and include printed characters below barcodes.
- INSURE COUNTRY OF ORIGIN IS CORRECT.
  - A. IF COUNTRY OF ORIGIN IS PRE-PRINTED, UNHIDE THE APPROPRIATE COUNTRY OF ORIGIN LAYER AND INCLUDE COUNTRY OF ORIGIN ON LABEL.
  - B. IF COUNTRY OF ORIGIN IS POST-PRINTED USING A

| Pantone 2000 |
|--------------|
| Pantone 1140 |

| Pantone | Cool | Grey | 1 | 10 |
|---------|------|------|---|----|
|         |      |      |   |    |

White

Pantone 285C

| AUTHOR:<br>R HU | AW, JNR3000, V1H1, PLBL                                                                                                                                                   | NETGEAR             |      |
|-----------------|---------------------------------------------------------------------------------------------------------------------------------------------------------------------------|---------------------|------|
| SHEET:          | THIS DOCUMENT AND THE DATA DISCLOSED HEREIN OR WHEREWITH IS NOT TO BE REPRODUCED, USED OR DISCLOSED IN WHOLE OR IN PART TO ANYONE WITHOUT THE PERMISSION OF NETGEAR, INC. | P/N:<br>AW-11790-02 | REV: |