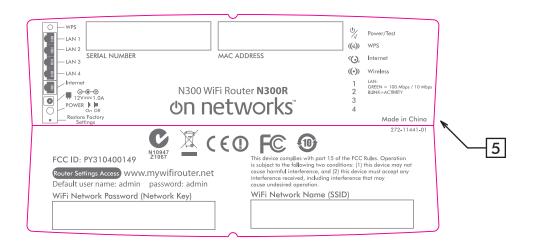

## NOTE:

- 1. REFER TO NETGEAR SPEC. DOC-00093 FOR COLOR TOLERANCES.
- 2. INK COLOR IS SHOWN TO THE RIGHT.
- 3. DIE LINES ARE MAGENTA COLOR AND DO NOT PRINT.
- 4. MAC & SERIAL NUMBERS TO BE PRINTED BY THE ODM.
- 5. INSURE COUNTRY OF ORIGIN IS CORRECT.
  - A. IF COUNTRY OF ORIGIN IS PRE-PRINTED, UNHIDE THE APPROPRIATE COUNTRY OF ORIGIN LAYER AND INCLUDE COUNTRY OF ORIGIN ON LABEL.
  - B. IF COUNTRY OF ORIGIN IS POST-PRINTED USING A THERMAL PRINTER (OR EQUIVALENT), OMIT TEXT FROM ARTWORK (USE LAYERS).