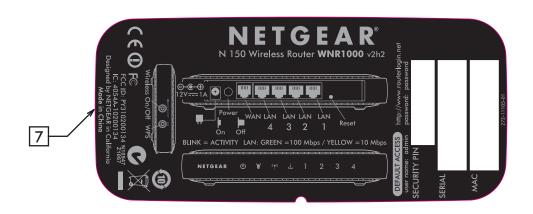

## NOTE:

- 1. REFER TO NETGEAR SPEC. DOC-00093 FOR COLOR TOLERANCES.
- 2. INK COLOR IS SHOWN TO THE RIGHT.
- 3. DIE LINES ARE MAGENTA COLOR AND DO NOT PRINT.
- 4. MAC & SERIAL NUMBERS TO BE PRINTED BY THE ODM.
- 5. SEE NTGR DOC-00112 FOR SN STANDARD.
- 6. NTGR SN AND MAC ADDRESS BARCODE TO BE ENCODED AIM USS CODE39 AND INCLUDE PRINTED CHARACTERS BELOW BARCODE.
- 7. INSURE COUNTRY OF ORIGIN IS CORRECT.
  - A. IF COUNTRY OF ORIGIN IS PRE-PRINTED, UNHIDE THE APPROPRIATE COUNTRY OF ORIGIN LAYER AND INCLUDE COUNTRY OF ORIGIN ON LABEL.
  - B. IF COUNTRY OF ORIGIN IS POST-PRINTED USING A THERMAL PRINTER (OR EQUIVALENT), OMIT TEXT FROM ARTWORK (USE LAYERS).