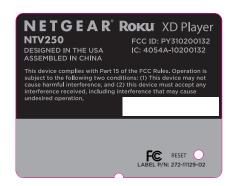

Pantone 877C

Black

NOTES: (UNLESS OTHERWISE SPECIFIED)

1 SEE FABRICAION DRAWING IN BOM FOR MATERIAL

2 LAYER TO LAYER GRAPHIC TOLERANCE: ± 0.12

3 GRAPHIC TO DIE-CUT TOLERANCE: ± 0.20

4 COLOR TOLERANCE: DELTA E AS SPECIFIED IN DOC-00093

5 REFER TO ARTWORK FOR COLORS AND GRAPHICS

6 THE MATERIALS AND PROCESS USED TO FABRICATE THIS PART ARE TO CONSISTENT WITH EC DIRECTIVE 2002/95/EC, RESTRICTION OF HAZARDOUS SUBSTANCES IN ELECTRICAL AND ELECTRONIC EQUIPMENT, RoHS. THE FINISHED PART TO BE ACCOMPANIED BY A SIGNED CERTIFICATE OF COMPLIANCE TO DIRECTIVE 2002/EC/95.