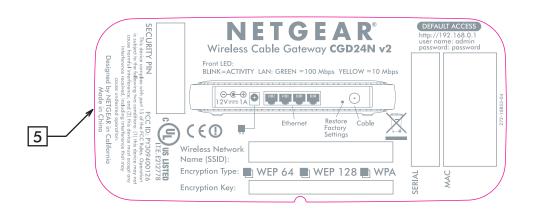

## NOTE:

- 1. REFER TO NETGEAR SPEC. DOC-00093 FOR COLOR TOLERANCES.
- 2. INK COLOR IS SHOWN TO THE RIGHT.
- 3. DIE LINES ARE MAGENTA COLOR AND DO NOT PRINT.
- 4. MAC & SERIAL NUMBERS TO BE PRINTED BY THE ODM.
- 5. Insure country of origin is correct.
  - A. IF COUNTRY OF ORIGIN IS PRE-PRINTED, UNHIDE THE APPROPRIATE COUNTRY OF ORIGIN LAYER AND INCLUDE COUNTRY OF ORIGIN ON LABEL.
  - B. IF COUNTRY OF ORIGIN IS POST-PRINTED USING A THERMAL PRINTER (OR EQUIVALENT), OMIT TEXT FROM ARTWORK (USE LAYERS).

| Pantone 430C           |
|------------------------|
| Netgear Platinum White |

| AUTHOR:<br>R HU | AW,CGD24N,V2H1,PLBL                                                                                                                                                       | NETGEAR             |      |
|-----------------|---------------------------------------------------------------------------------------------------------------------------------------------------------------------------|---------------------|------|
| SHEET:          | THIS DOCUMENT AND THE DATA DISCLOSED HEREIN OR WHEREWITH IS NOT TO BE REPRODUCED, USED OR DISCLOSED IN WHOLE OR IN PART TO ANYONE WITHOUT THE PERMISSION OF NETGEAR, INC. | P/N:<br>AW-10869-04 | REV: |