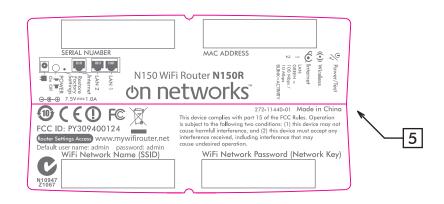

## NOTE:

- 1. REFER TO NETGEAR SPEC. DOC-00093 FOR COLOR TOLERANCES.
- 2. INK COLOR IS SHOWN TO THE RIGHT.
- 3. DIE LINES ARE MAGENTA COLOR AND DO NOT PRINT.
- 4. MAC & SERIAL NUMBERS TO BE PRINTED BY THE ODM.
- 5. INSURE COUNTRY OF ORIGIN IS CORRECT.
  - A. IF COUNTRY OF ORIGIN IS PRE-PRINTED, UNHIDE
    THE APPROPRIATE COUNTRY OF ORIGIN LAYER AND
    INCLUDE COUNTRY OF ORIGIN ON LABEL.
  - B. IF COUNTRY OF ORIGIN IS POST-PRINTED USING A THERMAL PRINTER (OR EQUIVALENT), OMIT TEXT FROM ARTWORK (USE LAYERS).