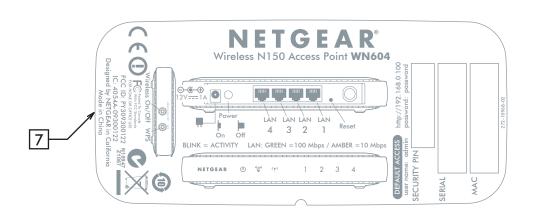

## NOTE:

- 1. REFER TO NETGEAR SPEC. DOC-00093 FOR COLOR TOLERANCES.
- 2. INK COLOR IS SHOWN TO THE RIGHT.
- 3. DIE LINES ARE MAGENTA COLOR AND DO NOT PRINT.
- 4. MAC & SERIAL NUMBERS TO BE PRINTED BY THE ODM.
- 5. SEE NTGR DOC-00112 FOR SN STANDARD.
- 6. NTGR SN AND MAC ADDRESS BARCODE TO BE ENCODED AIM USS CODE39 AND INCLUDE PRINTED CHARACTERS BELOW BARCODE.
- 7. INSURE COUNTRY OF ORIGIN IS CORRECT.
  - A. IF COUNTRY OF ORIGIN IS PRE-PRINTED, UNHIDE THE APPROPRIATE COUNTRY OF ORIGIN LAYER AND INCLUDE COUNTRY OF ORIGIN ON LABEL.
  - B. IF COUNTRY OF ORIGIN IS POST-PRINTED USING A THERMAL PRINTER (OR EQUIVALENT), OMIT TEXT FROM ARTWORK (USE LAYERS).