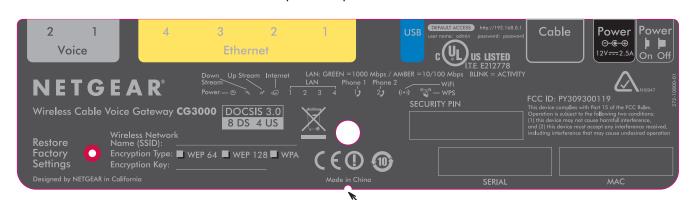

## NOTE:

- 1. REFER TO NETGEAR SPEC. DOC-00093 FOR COLOR TOLERANCES.
- 2. INK COLOR IS SHOWN TO THE RIGHT.
- 3. DIE LINES ARE MAGENTA COLOR AND DO NOT PRINT.
- 4. MAC & SERIAL NUMBERS TO BE PRINTED BY THE ODM.
- 5. See NTGR DOC-00112 for SN standard.
- NTGR SN and MAC address barcode to be encoded AIM USS Code39 and include printed characters below barcodes.
- 7. INSURE COUNTRY OF ORIGIN IS CORRECT.
  - A. IF COUNTRY OF ORIGIN IS PRE-PRINTED, UNHIDE THE APPROPRIATE COUNTRY OF ORIGIN LAYER AND INCLUDE COUNTRY OF ORIGIN ON LABEL.
  - B. IF COUNTRY OF ORIGIN IS POST-PRINTED USING A THERMAL PRINTER (OR EQUIVALENT), OMIT TEXT FROM ARTWORK (USE LAYERS).

| ack |
|-----|
|     |

| Pantone 2000 |
|--------------|
|--------------|

|  | Pantone | 1 | 140 |
|--|---------|---|-----|
|--|---------|---|-----|

Pantone Cool Gray 7C

NETGEAR 490-10021-01

Pantone 285C

| R HU   | AW,CG3000,V1H1,PLBL                                                                                                                                                       | NETGEA              | R    |
|--------|---------------------------------------------------------------------------------------------------------------------------------------------------------------------------|---------------------|------|
| SHEET: | THIS DOCUMENT AND THE DATA DISCLOSED HEREIN OR WHEREWITH IS NOT TO BE REPRODUCED, USED OR DISCLOSED IN WHOLE OR IN PART TO ANYONE WITHOUT THE PERMISSION OF NETGEAR, INC. | P/N:<br>AW-10779-02 | REV: |