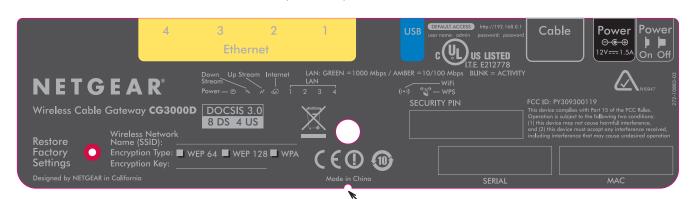

## NOTE:

- 1. REFER TO NETGEAR SPEC. DOC-00093 FOR COLOR TOLERANCES.
- 2. INK COLOR IS SHOWN TO THE RIGHT.
- 3. DIE LINES ARE MAGENTA COLOR AND DO NOT PRINT.
- 4. MAC & SERIAL NUMBERS TO BE PRINTED BY THE ODM.
- 5. See NTGR DOC-00112 for SN standard.
- NTGR SN and MAC address barcode to be encoded AIM USS Code39 and include printed characters below barcodes.
- 7. INSURE COUNTRY OF ORIGIN IS CORRECT.
  - A. IF COUNTRY OF ORIGIN IS PRE-PRINTED, UNHIDE THE APPROPRIATE COUNTRY OF ORIGIN LAYER AND INCLUDE COUNTRY OF ORIGIN ON LABEL.
  - B. IF COUNTRY OF ORIGIN IS POST-PRINTED USING A THERMAL PRINTER (OR EQUIVALENT), OMIT TEXT FROM ARTWORK (USE LAYERS).

| <br>_ |
|-------|
| Black |

|  |  | Pantone | 2000 |
|--|--|---------|------|
|--|--|---------|------|

|  | Pantone    | 2850 |
|--|------------|------|
|  | I dillollo | 2000 |

| AUTHOR:<br>R HU | AW,CG3000D,V1H1,PLBL                                                                                                                                                      | NETGEAR             | 3    |  |
|-----------------|---------------------------------------------------------------------------------------------------------------------------------------------------------------------------|---------------------|------|--|
| SHEET:          | THIS DOCUMENT AND THE DATA DISCLOSED HEREIN OR WHEREWITH IS NOT TO BE REPRODUCED, USED OR DISCLOSED IN WHOLE OR IN PART TO ANYONE WITHOUT THE PERMISSION OF NETGEAR, INC. | P/N:<br>AW-10919-03 | REV: |  |