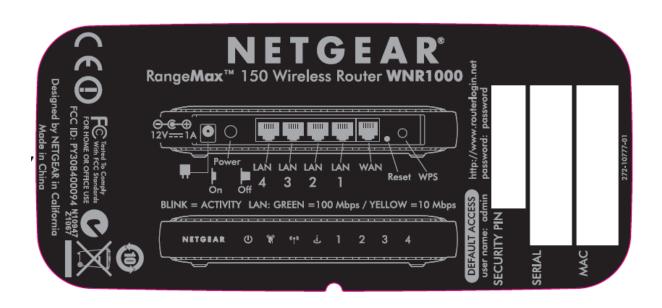

## NOTE:

- 1. REFER TO NETGEAR SPEC. DOC-00093 FOR COLOR TOLERANCES.
- 2. INK COLOR IS SHOWN TO THE RIGHT.
- 3. DIE LINES ARE MAGENTA COLOR AND DO NOT PRINT.
- 4. MAC & SERIAL NUMBERS TO BE PRINTED BY THE ODM.
- 5. SEE NTGR DOC-00112 FOR SN STANDARD.
- 6. NTGR SN AND MAC ADDRESS BARCODE TO BE ENCODED AIM USS CODE39 AND INCLUDE PRINTED CHARACTERS BELOW BARCODE.
- 7. INSURE COUNTRY OF ORIGIN IS CORRECT.
  - A. IF COUNTRY OF ORIGIN IS PRE-PRINTED, UNHIDE
    THE APPROPRIATE COUNTRY OF ORIGIN LAYER AND
    INCLUDE COUNTRY OF ORIGIN ON LABEL.
  - B. IF COUNTRY OF ORIGIN IS POST-PRINTED USING A THERMAL PRINTER (OR EQUIVALENT), OMIT TEXT FROM ARTWORK (USE LAYERS).

| Pantone 877C            |
|-------------------------|
| Pantone Process Black C |

| J RAMONES     | AW,WNR1000,V1H1,PLBL                                                                                                                                                      | NETGEAR             |      |
|---------------|---------------------------------------------------------------------------------------------------------------------------------------------------------------------------|---------------------|------|
| SHEET: 1 of 1 | THIS DOCUMENT AND THE DATA DISCLOSED HEREIN OR WHEREWITH IS NOT TO BE REPRODUCED, USED OR DISCLOSED IN WHOLE OR IN PART TO ANYONE WITHOUT THE PERMISSION OF NETGEAR, INC. | P/N:<br>AW-10748-01 | REV: |