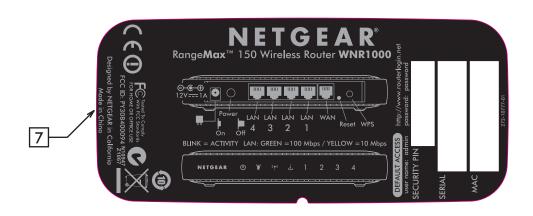

## NOTE:

- 1. REFER TO NETGEAR SPEC. DOC-00093 FOR COLOR TOLERANCES.
- 2. INK COLOR IS SHOWN TO THE RIGHT.
- 3. DIE LINES ARE MAGENTA COLOR AND DO NOT PRINT.
- 4. MAC & SERIAL NUMBERS TO BE PRINTED BY THE ODM.
- 5. SEE NTGR DOC-00112 FOR SN STANDARD.
- 6. NTGR SN AND MAC ADDRESS BARCODE TO BE ENCODED AIM USS CODE39 AND INCLUDE PRINTED CHARACTERS BELOW BARCODE.
- 7. INSURE COUNTRY OF ORIGIN IS CORRECT.
  - A. IF COUNTRY OF ORIGIN IS PRE-PRINTED, UNHIDE
    THE APPROPRIATE COUNTRY OF ORIGIN LAYER AND
    INCLUDE COUNTRY OF ORIGIN ON LABEL.
  - B. IF COUNTRY OF ORIGIN IS POST-PRINTED USING A THERMAL PRINTER (OR EQUIVALENT), OMIT TEXT FROM ARTWORK (USE LAYERS).

| Pantone 877C            |
|-------------------------|
| Pantone Process Black C |

| J RAMONES     | AW,WNR1000,V1H1,PLBL                                                                                                                                                      | NETGEAR             |      |
|---------------|---------------------------------------------------------------------------------------------------------------------------------------------------------------------------|---------------------|------|
| SHEET: 1 of 1 | THIS DOCUMENT AND THE DATA DISCLOSED HEREIN OR WHEREWITH IS NOT TO BE REPRODUCED, USED OR DISCLOSED IN WHOLE OR IN PART TO ANYONE WITHOUT THE PERMISSION OF NETGEAR, INC. | P/N:<br>AW-10748-01 | REV: |