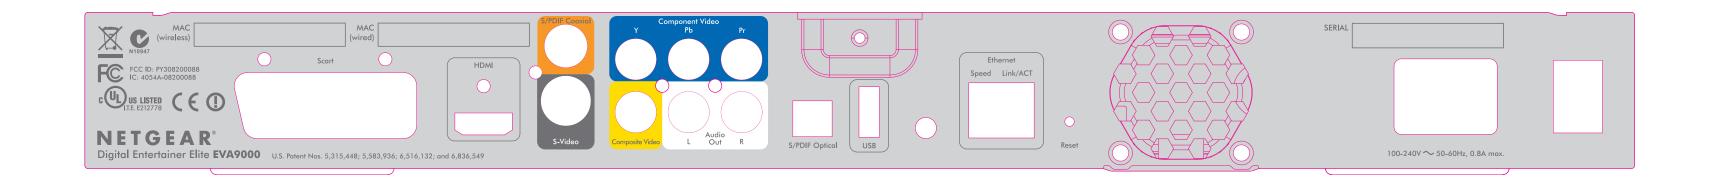

## NOTES:

- 1. SCALE IS 1:1. CHASSIS IS SHOWN SHEETMETAL ONLY.
- 2. INK COLORS ARE SHOWN TO THE RIGHT.
- 3. MAGENTA IS CHASSIS AND DOES NOT PRINT.
- 4. REFER TO NETGEAR DOC-00093 FOR COLOR TOLERANCES.

| White      | Pantone 293 |
|------------|-------------|
| Sheetmetal | Pantone 109 |

| Pantone Cool Gray 11 | Pantone 151 |
|----------------------|-------------|
|                      |             |

| AUTHOR: J RAMONES |                                                                                                                                                                           |                      | NETGEAR |  |  |
|-------------------|---------------------------------------------------------------------------------------------------------------------------------------------------------------------------|----------------------|---------|--|--|
| SHEET:            | THIS DOCUMENT AND THE DATA DISCLOSED HEREIN OR WHEREWITH IS NOT TO BE REPRODUCED, USED OR DISCLOSED IN WHOLE OR IN PART TO ANYONE WITHOUT THE PERMISSION OF NETGEAR, INC. | P/N:<br>SSD-10161-06 | REV:    |  |  |