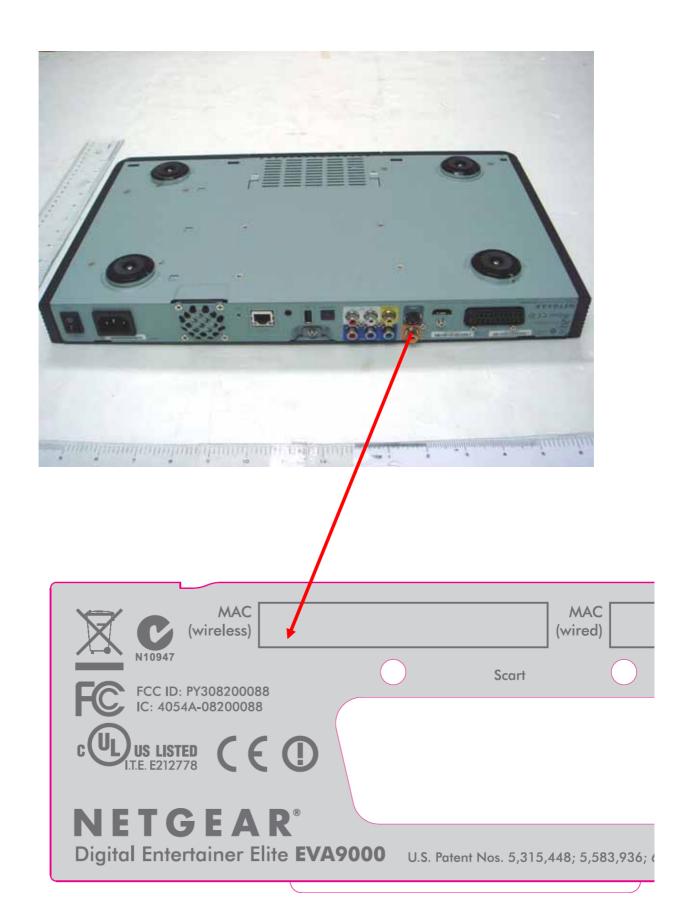

## NOTES:

- 1. SCALE IS 1:1. CHASSIS IS SHOWN SHEETMETAL ONLY.
- 2. INK COLORS ARE SHOWN TO THE RIGHT.
- 3. MAGENTA IS CHASSIS AND DOES NOT PRINT.
- 4. REFER TO NETGEAR DOC-00093 FOR COLOR TOLERANCES.

| White      | Pantone 293 |
|------------|-------------|
| Sheetmetal | Pantone 109 |