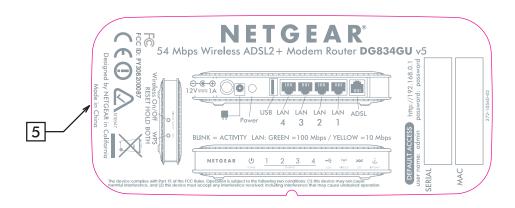

| AUTHOR:  J RAMONES | AW,DG834GU,V5H1,PLBL                                                                                                                                                      | NETGEAR             |      |
|--------------------|---------------------------------------------------------------------------------------------------------------------------------------------------------------------------|---------------------|------|
| SHEET:             | THIS DOCUMENT AND THE DATA DISCLOSED HEREIN OR WHEREWITH IS NOT TO BE REPRODUCED, USED OR DISCLOSED IN WHOLE OR IN PART TO ANYONE WITHOUT THE PERMISSION OF NETGEAR, INC. | P/N:<br>AW-10397-02 | REV: |