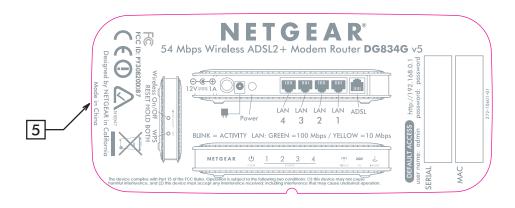

| AUTHOR:  J RAMONES | AW,DG834G,V5H1,PLBL                                                                                                                                                       | NETGEAR             |      |
|--------------------|---------------------------------------------------------------------------------------------------------------------------------------------------------------------------|---------------------|------|
| SHEET:             | THIS DOCUMENT AND THE DATA DISCLOSED HEREIN OR WHEREWITH IS NOT TO BE REPRODUCED, USED OR DISCLOSED IN WHOLE OR IN PART TO ANYONE WITHOUT THE PERMISSION OF NETGEAR, INC. | P/N:<br>AW-10459-01 | REV: |