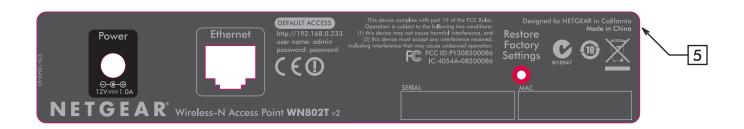

## Label & Location

| REV | DESCRIPTION OF REVISION   | ENG APPD  | DATE    |
|-----|---------------------------|-----------|---------|
| 01  | INITIAL DOCUMENT CREATION | J RAMONES | 01JUN08 |
|     |                           |           |         |

## NOTE:

- 1. REFER TO NETGEAR SPEC. DOC-0093 FOR COLOR TOLERANCES.
- 2. INK COLOR IS SHOWN TO THE RIGHT.
- 3. DIE LINES ARE MAGENTA COLOR AND DO NOT PRINT.
- 4. MAC & SERIAL NUMBERS TO BE PRINTED BY THE ODM.
- 5. INSURE COUNTRY OF ORIGIN IS CORRECT. UNHIDE THE APPROPRIATE COUNTRY OF ORIGIN LAYER AND INCLUDE COUNTRY OF ORIGIN ON LABEL.

| Black                |
|----------------------|
| Pantone 200C         |
| Pantone Cool Gray 7C |
| NETGEAR 490-10021-0  |

| AUTHOR:  J RAMONES | AW,WN802T,V2H1,PLBL                                                                                                                                                       | NETGEAR             |      |
|--------------------|---------------------------------------------------------------------------------------------------------------------------------------------------------------------------|---------------------|------|
| SHEET:             | THIS DOCUMENT AND THE DATA DISCLOSED HEREIN OR WHEREWITH IS NOT TO BE REPRODUCED, USED OR DISCLOSED IN WHOLE OR IN PART TO ANYONE WITHOUT THE PERMISSION OF NETGEAR, INC. | P/N:<br>AW-10518-03 | REV: |