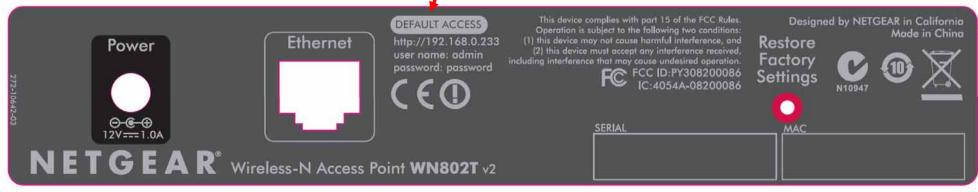

## Label & Location

| REV | DESCRIPTION OF REVISION   | ENG APPD  | DATE    |
|-----|---------------------------|-----------|---------|
| 01  | INITIAL DOCUMENT CREATION | J RAMONES | 01JUN08 |
|     |                           |           |         |

## NOTE:

- 1. REFER TO NETGEAR SPEC. DOC-0093 FOR COLOR TOLERANCES.
- 2. INK COLOR IS SHOWN TO THE RIGHT.
- 3. DIE LINES ARE MAGENTA COLOR AND DO NOT PRINT.
- 4. MAC & SERIAL NUMBERS TO BE PRINTED BY THE ODM.
- 5. INSURE COUNTRY OF ORIGIN IS CORRECT. UNHIDE THE APPROPRIATE COUNTRY OF ORIGIN LAYER AND INCLUDE COUNTRY OF ORIGIN ON LABEL.

| Black                |
|----------------------|
| Pantone 200C         |
| Pantone Cool Gray 7C |
| NETGEAR 490-10021-0  |

| AUTHOR:  J RAMONES | AW,WN802T,V2H1,PLBL                                                                                                                                                       | NETGEAR             |      |
|--------------------|---------------------------------------------------------------------------------------------------------------------------------------------------------------------------|---------------------|------|
| SHEET:             | THIS DOCUMENT AND THE DATA DISCLOSED HEREIN OR WHEREWITH IS NOT TO BE REPRODUCED, USED OR DISCLOSED IN WHOLE OR IN PART TO ANYONE WITHOUT THE PERMISSION OF NETGEAR, INC. | P/N:<br>AW-10518-03 | REV: |