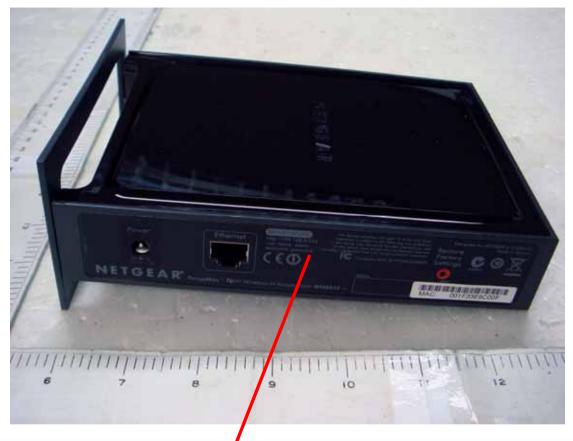

## Label & Location

| REV | DESCRIPTION OF REVISION   | ENG APPD  | DATE    |
|-----|---------------------------|-----------|---------|
| 01  | INITIAL DOCUMENT CREATION | J RAMONES | 01JUN08 |
|     |                           |           |         |

## NOTE:

- 1. REFER TO NETGEAR SPEC. DOC-0093 FOR COLOR TOLERANCES.
- 2. INK COLOR IS SHOWN TO THE RIGHT.
- 3. DIE LINES ARE MAGENTA COLOR AND DO NOT PRINT.
- 4. MAC & SERIAL NUMBERS TO BE PRINTED BY THE ODM.
- 5. INSURE COUNTRY OF ORIGIN IS CORRECT. UNHIDE THE APPROPRIATE COUNTRY OF ORIGIN LAYER AND INCLUDE COUNTRY OF ORIGIN ON LABEL.