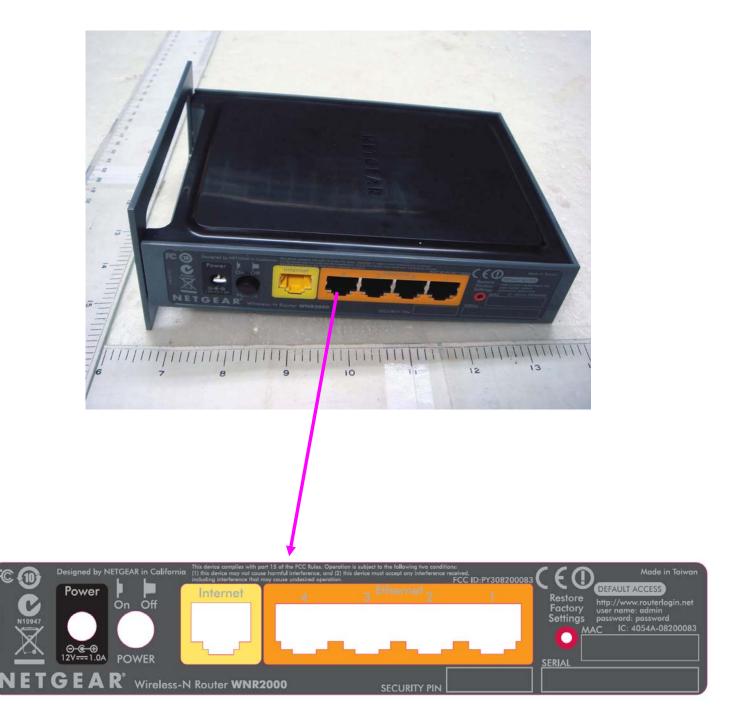

## NOTE:

- 1. REFER TO NETGEAR SPEC. DOC-0093 FOR COLOR TOLERANCES.
- 2. INK COLOR IS SHOWN TO THE RIGHT.
- 3. DIE LINES ARE MAGENTA COLOR AND DO NOT PRINT.
- 4. MAC & SERIAL NUMBERS TO BE PRINTED BY THE ODM.
- 5. See NTGR DOC-00112 for SN standard.
- 6. NTGR SN and MAC address barcode to be encoded AIM USS Code39 and include printed characters below barcodes.
- 7 INSURE COUNTRY OF ORIGIN IS CORRECT. UNHIDE THE APPROPRIATE COUNTRY OF ORIGIN LAYER AND INCLUDE COUNTRY OF ORIGIN ON LABEL.