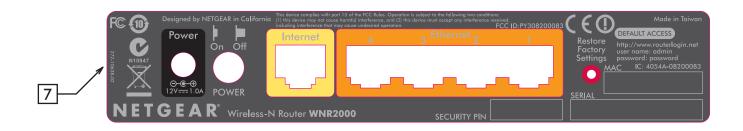

## NOTE:

- 1. REFER TO NETGEAR SPEC. DOC-0093 FOR COLOR TOLERANCES.
- 2. INK COLOR IS SHOWN TO THE RIGHT.
- 3. DIE LINES ARE MAGENTA COLOR AND DO NOT PRINT.
- 4. MAC & SERIAL NUMBERS TO BE PRINTED BY THE ODM.
- 5. See NTGR DOC-00112 for SN standard.
- 6. NTGR SN and MAC address barcode to be encoded AIM USS Code39 and include printed characters below barcodes.
- 7 INSURE COUNTRY OF ORIGIN IS CORRECT. UNHIDE THE APPROPRIATE COUNTRY OF ORIGIN LAYER AND INCLUDE COUNTRY OF ORIGIN ON LABEL.