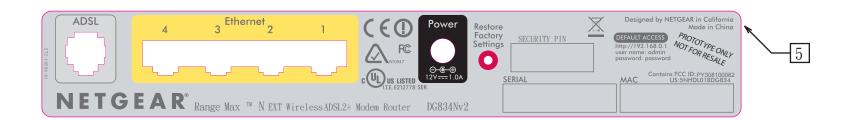

## **Label & Location**

| REV | DESCRIPTION OF REVISION   | ENG APPD | DATE      |
|-----|---------------------------|----------|-----------|
| 01  | INITIAL DOCUMENT CREATION | J STRAM  | 14NOV2007 |
|     |                           |          |           |

## NOTE:

- 1. REFER TO NETGEAR SPEC. DOC-0093 FOR COLOR TOLERANCES.
- 2. INK COLOR IS SHOWN TO THE RIGHT.
- 3. DIE LINES ARE MAGENTA COLOR AND DO NOT PRINT.
- 4. MAC & SERIAL NUMBERS TO BE PRINTED BY THE ODM.
- 5. INSURE COUNTRY OF ORIGIN IS CORRECT. UNHIDE THE APPROPRIATE COUNTRY OF ORIGIN LAYER AND INCLUDE COUNTRY OF ORIGIN ON LABEL.