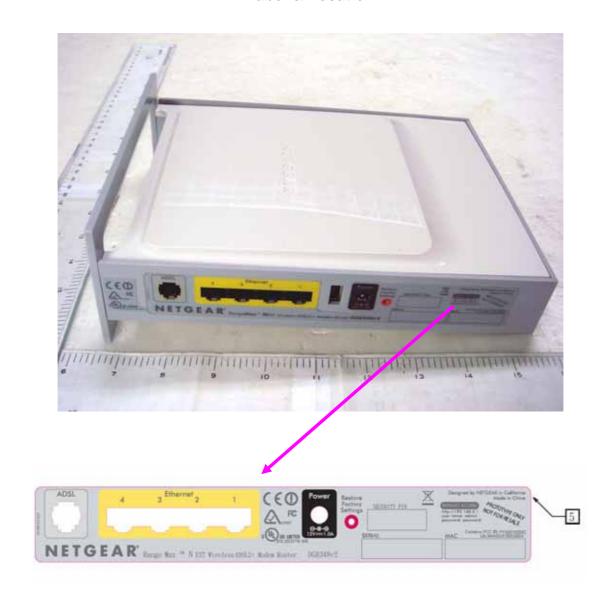

## **Label & Location**

| REV | DESCRIPTION OF REVISION   | ENG APPD | DATE      |
|-----|---------------------------|----------|-----------|
| 01  | INITIAL DOCUMENT CREATION | J STRAM  | 14NOV2007 |
|     |                           |          |           |

## NOTE:

- 1. REFER TO NETGEAR SPEC. DOC-0093 FOR COLOR TOLERANCES.
- 2. INK COLOR IS SHOWN TO THE RIGHT.
- 3. DIE LINES ARE MAGENTA COLOR AND DO NOT PRINT.
- 4. MAC & SERIAL NUMBERS TO BE PRINTED BY THE ODM.
- 5. INSURE COUNTRY OF ORIGIN IS CORRECT. UNHIDE THE APPROPRIATE COUNTRY OF ORIGIN LAYER AND INCLUDE COUNTRY OF ORIGIN ON LABEL.