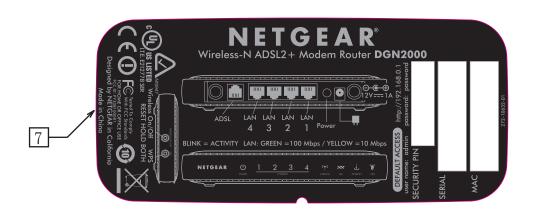

## NOTE:

- 1. REFER TO NETGEAR SPEC. DOC-00093 FOR COLOR TOLERANCES.
- 2. INK COLOR IS SHOWN TO THE RIGHT.
- 3. DIE LINES ARE MAGENTA COLOR AND DO NOT PRINT.
- 4. MAC & SERIAL NUMBERS TO BE PRINTED BY THE ODM.
- 5. SEE NTGR DOC-00112 FOR SN STANDARD.
- 6. NTGR SN AND MAC ADDRESS BARCODE TO BE ENCODED AIM USS CODE39 AND INCLUDE PRINTED CHARACTERS BELOW BARCODE.
- 7. INSURE COUNTRY OF ORIGIN IS CORRECT.
  - A. IF COUNTRY OF ORIGIN IS PRE-PRINTED, UNHIDE THE APPROPRIATE COUNTRY OF ORIGIN LAYER AND INCLUDE COUNTRY OF ORIGIN ON LABEL.
  - B. IF COUNTRY OF ORIGIN IS POST-PRINTED USING A THERMAL PRINTER (OR EQUIVALENT), OMIT TEXT FROM ARTWORK (USE LAYERS).