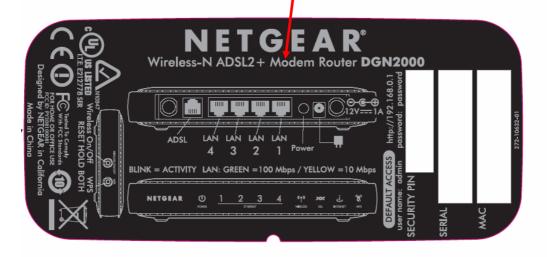

## NOTE:

- 1. REFER TO NETGEAR SPEC. DOC-00093 FOR COLOR TOLERANCES.
- 2. INK COLOR IS SHOWN TO THE RIGHT.
- 3. DIE LINES ARE MAGENTA COLOR AND DO NOT PRINT.
- 4. MAC & SERIAL NUMBERS TO BE PRINTED BY THE ODM.
- 5. SEE NTGR DOC-00112 FOR SN STANDARD.
- 6. NTGR SN AND MAC ADDRESS BARCODE TO BE ENCODED AIM USS CODE39 AND INCLUDE PRINTED CHARACTERS BELOW BARCODE.
- 7. INSURE COUNTRY OF ORIGIN IS CORRECT.
  - A. IF COUNTRY OF ORIGIN IS PRE-PRINTED, UNHIDE THE APPROPRIATE COUNTRY OF ORIGIN LAYER AND INCLUDE COUNTRY OF ORIGIN ON LABEL.
  - B. IF COUNTRY OF ORIGIN IS POST-PRINTED USING A THERMAL PRINTER (OR EQUIVALENT), OMIT TEXT FROM ARTWORK (USE LAYERS).

| Pantone | 877C    |       |   |
|---------|---------|-------|---|
| Pantone | Process | Black | С |

| AUTHOR: | J RAMONES | AW, DGN2000, V1H1, PLBL                                                                                                                                                   | NETGEAR     |      |
|---------|-----------|---------------------------------------------------------------------------------------------------------------------------------------------------------------------------|-------------|------|
| SHEET:  | 1 of 1    | THIS DOCUMENT AND THE DATA DISCLOSED HEREIN OR WHEREWITH IS NOT TO BE REPRODUCED, USED OR DISCLOSED IN WHOLE OR IN PART TO ANYONE WITHOUT THE PERMISSION OF NETGEAR, INC. | AW-10503-01 | REV: |