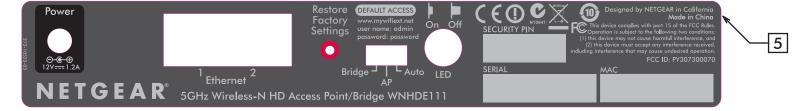

NOTE:

- 1. REFER TO NETGEAR SPEC. DOC-0093 FOR COLOR TOLERANCES.
- 2. INK COLOR IS SHOWN TO THE RIGHT.
- 3. DIE LINES ARE MAGENTA COLOR AND DO NOT PRINT.
- 4. MAC & SERIAL NUMBERS TO BE PRINTED BY THE ODM.
- 5. INSURE COUNTRY OF ORIGIN IS CORRECT. UNHIDE THE APPROPRIATE COUNTRY OF ORIGIN LAYER AND INCLUDE COUNTRY OF ORIGIN ON LABEL.

## Label & Location