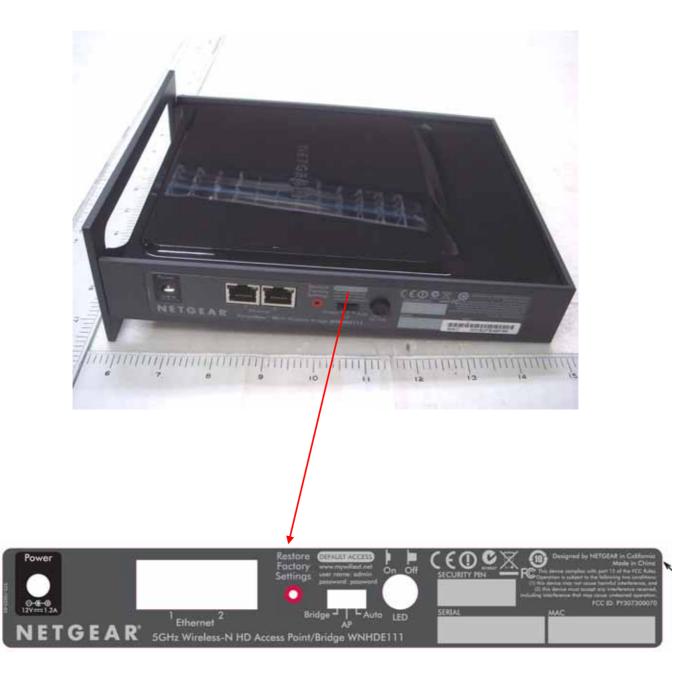

NOTE:

- 1. REFER TO NETGEAR SPEC. DOC-0093 FOR COLOR TOLERANCES.
- 2. INK COLOR IS SHOWN TO THE RIGHT.
- 3. DIE LINES ARE MAGENTA COLOR AND DO NOT PRINT.
- 4. MAC & SERIAL NUMBERS TO BE PRINTED BY THE ODM.
- 5. INSURE COUNTRY OF ORIGIN IS CORRECT. UNHIDE THE APPROPRIATE COUNTRY OF ORIGIN LAYER AND INCLUDE COUNTRY OF ORIGIN ON LABEL.

## Label & Location