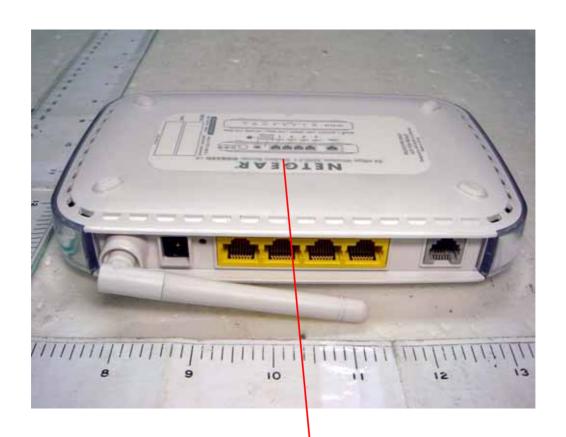

COUNTRY OF ORIGIN IS POST-PRINTED USING A THERMAL PRINTER (OR EQUIVALENT), OMIT TEXT FROM ARTWORK (USE LAYERS).

| AUTHOR:  J RAMONES | AW, DG834G, V4H1, PLBL                                                                                                                                                    | NETGEAR             |      |
|--------------------|---------------------------------------------------------------------------------------------------------------------------------------------------------------------------|---------------------|------|
| sheet:             | THIS DOCUMENT AND THE DATA DISCLOSED HEREIN OR WHEREWITH IS NOT TO BE REPRODUCED, USED OR DISCLOSED IN WHOLE OR IN PART TO ANYONE WITHOUT THE PERMISSION OF NETGEAR, INC. | P/N:<br>AW-10288-03 | REV: |

Pantone 430C





| REV | DESCRIPTION OF REVISION   | ENG APPD  | DATE    |
|-----|---------------------------|-----------|---------|
| 01  | INITIAL DOCUMENT CREATION | J RAMONES | 02JUL07 |
|     |                           |           |         |



## NOTE:

- 1. REFER TO NETGEAR SPEC. DOC-00093 FOR COLOR TOLERANCES.
- 2. INK COLOR IS SHOWN TO THE RIGHT.
- 3. DIE LINES ARE MAGENTA COLOR AND DO NOT PRINT.
- 4. MAC & SERIAL NUMBERS TO BE PRINTED BY THE ODM.
- 5. INSURE COUNTRY OF ORIGIN IS CORRECT.
  - A. IF COUNTRY OF ORIGIN IS PRE-PRINTED, UNHIDE THE APPROPRIATE COUNTRY OF ORIGIN LAYER AND INCLUDE COUNTRY OF ORIGIN ON LABEL.
  - B. IF COUNTRY OF ORIGIN IS POST-PRINTED USING A THERMAL PRINTER (OR EQUIVALENT), OMIT TEXT FROM ARTWORK (USE LAYERS).

| AUTHOR:  J RAMONES | AW, DG834GB, V4H1, PLBL