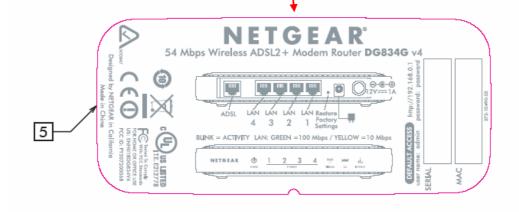

## NOTE:

- 1. REFER TO NETGEAR SPEC. DOC-00093 FOR COLOR TOLERANCES.
- 2. INK COLOR IS SHOWN TO THE RIGHT.
- 3. DIE LINES ARE MAGENTA COLOR AND DO NOT PRINT.
- 4. MAC & SERIAL NUMBERS TO BE PRINTED BY THE ODM.
- 5. INSURE COUNTRY OF ORIGIN IS CORRECT.
  - A. IF COUNTRY OF ORIGIN IS PRE-PRINTED, UNHIDE THE APPROPRIATE COUNTRY OF ORIGIN LAYER AND INCLUDE COUNTRY OF ORIGIN ON LABEL.
  - B. IF COUNTRY OF ORIGIN IS POST-PRINTED USING A THERMAL PRINTER (OR EQUIVALENT), OMIT TEXT FROM ARTWORK (USE LAYERS).

| AUTHOR:  J RAMONES | AW, DG834G, V4H1, PLBL                                                                                                                                                    | NETGEAR             |      |
|--------------------|---------------------------------------------------------------------------------------------------------------------------------------------------------------------------|---------------------|------|
| sheet:             | THIS DOCUMENT AND THE DATA DISCLOSED HEREIN OR WHEREWITH IS NOT TO BE REPRODUCED, USED OR DISCLOSED IN WHOLE OR IN PART TO ANYONE WITHOUT THE PERMISSION OF NETGEAR, INC. | P/N:<br>AW-10288-03 | REV: |