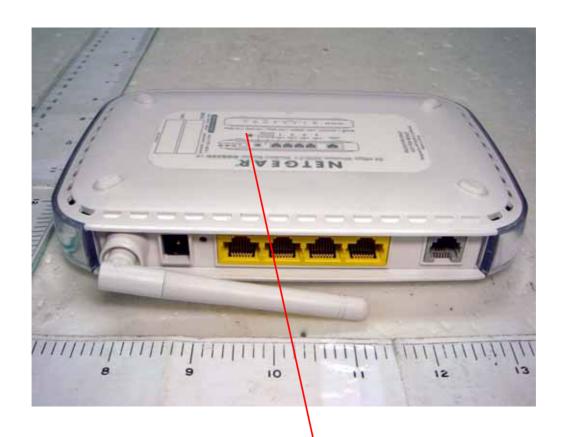

| AUTHOR:  J RAMONES | AW, DG834GB, V4H1, PLBL                                                                                                                                                   | NETGEAR             |      |
|--------------------|---------------------------------------------------------------------------------------------------------------------------------------------------------------------------|---------------------|------|
| sheet:             | THIS DOCUMENT AND THE DATA DISCLOSED HEREIN OR WHEREWITH IS NOT TO BE REPRODUCED, USED OR DISCLOSED IN WHOLE OR IN PART TO ANYONE WITHOUT THE PERMISSION OF NETGEAR, INC. | P/N:<br>AW-10289-03 | REV: |