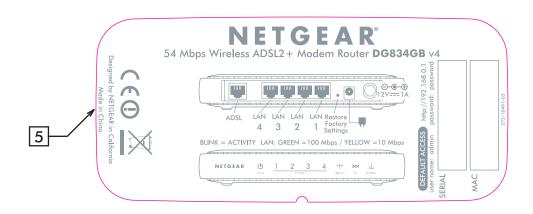

## NOTE:

- 1. REFER TO NETGEAR SPEC. DOC-00093 FOR COLOR TOLERANCES.
- 2. INK COLOR IS SHOWN TO THE RIGHT.
- 3. DIE LINES ARE MAGENTA COLOR AND DO NOT PRINT.
- 4. MAC & SERIAL NUMBERS TO BE PRINTED BY THE ODM.
- 5. INSURE COUNTRY OF ORIGIN IS CORRECT.
  - A. IF COUNTRY OF ORIGIN IS PRE-PRINTED, UNHIDE THE APPROPRIATE COUNTRY OF ORIGIN LAYER AND INCLUDE COUNTRY OF ORIGIN ON LABEL.
  - B. IF COUNTRY OF ORIGIN IS POST-PRINTED USING A THERMAL PRINTER (OR EQUIVALENT), OMIT TEXT FROM ARTWORK (USE LAYERS).

| AUTHOR:  J RAMONES | AW, DG834GB, V4H1, PLBL                                                                                                                                                   | NETGEAR             |      |
|--------------------|---------------------------------------------------------------------------------------------------------------------------------------------------------------------------|---------------------|------|
| sheet:             | THIS DOCUMENT AND THE DATA DISCLOSED HEREIN OR WHEREWITH IS NOT TO BE REPRODUCED, USED OR DISCLOSED IN WHOLE OR IN PART TO ANYONE WITHOUT THE PERMISSION OF NETGEAR, INC. | P/N:<br>AW-10289-03 | REV: |