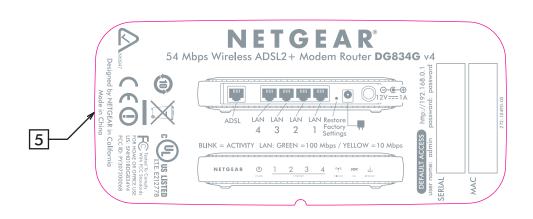

## NOTE:

- 1. REFER TO NETGEAR SPEC. DOC-00093 FOR COLOR TOLERANCES.
- 2. INK COLOR IS SHOWN TO THE RIGHT.
- 3. DIE LINES ARE MAGENTA COLOR AND DO NOT PRINT.
- 4. MAC & SERIAL NUMBERS TO BE PRINTED BY THE ODM.
- 5. INSURE COUNTRY OF ORIGIN IS CORRECT.
  - A. IF COUNTRY OF ORIGIN IS PRE-PRINTED, UNHIDE THE APPROPRIATE COUNTRY OF ORIGIN LAYER AND INCLUDE COUNTRY OF ORIGIN ON LABEL.
  - B. IF COUNTRY OF ORIGIN IS POST-PRINTED USING A THERMAL PRINTER (OR EQUIVALENT), OMIT TEXT FROM ARTWORK (USE LAYERS).

| AUTHOR:  J RAMONES | AW, DG834G, V4H1, PLBL                                                                                                                                                    | NETGEAR             |      |
|--------------------|---------------------------------------------------------------------------------------------------------------------------------------------------------------------------|---------------------|------|
| sheet:             | THIS DOCUMENT AND THE DATA DISCLOSED HEREIN OR WHEREWITH IS NOT TO BE REPRODUCED, USED OR DISCLOSED IN WHOLE OR IN PART TO ANYONE WITHOUT THE PERMISSION OF NETGEAR, INC. | P/N:<br>AW-10288-03 | REV: |