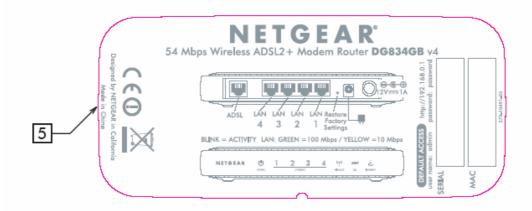

## NOTE:

- 1. REFER TO NETGEAR SPEC. DOC-00093 FOR COLOR TOLERANCES.
- 2. INK COLOR IS SHOWN TO THE RIGHT.
- 3. DIE LINES ARE MAGENTA COLOR AND DO NOT PRINT.
- 4. MAC & SERIAL NUMBERS TO BE PRINTED BY THE ODM.
- 5. INSURE COUNTRY OF ORIGIN IS CORRECT.
  - A. IF COUNTRY OF ORIGIN IS PRE-PRINTED, UNHIDE THE APPROPRIATE COUNTRY OF ORIGIN LAYER AND INCLUDE COUNTRY OF ORIGIN ON LABEL.
  - B. IF COUNTRY OF ORIGIN IS POST-PRINTED USING A THERMAL PRINTER (OR EQUIVALENT), OMIT TEXT FROM ARTWORK (USE LAYERS).

| AUTHOR:  J RAMONES | AW, DG834GB, V4H1, PLBL                                                                                                                                                   | NETGEAR             |      |
|--------------------|---------------------------------------------------------------------------------------------------------------------------------------------------------------------------|---------------------|------|
| sheet:             | THIS DOCUMENT AND THE DATA DISCLOSED HEREIN OR WHEREWITH IS NOT TO BE REPRODUCED, USED OR DISCLOSED IN WHOLE OR IN PART TO ANYONE WITHOUT THE PERMISSION OF NETGEAR, INC. | P/N:<br>AW-10289-03 | REV: |