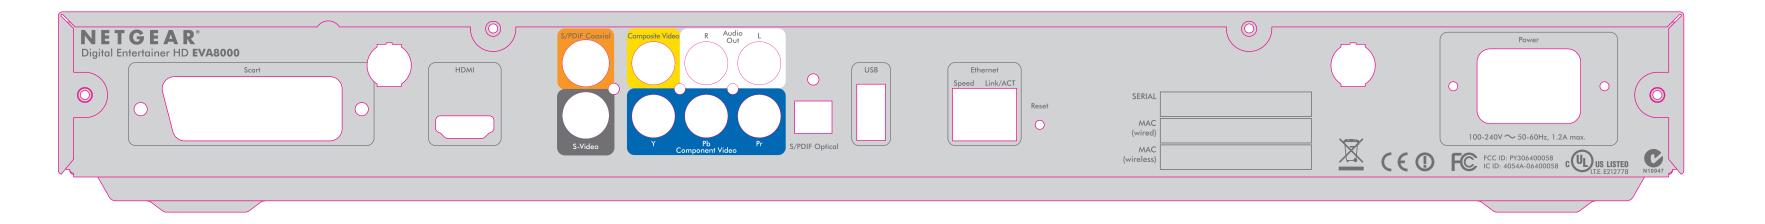

## NOTES:

- 1. SCALE IS 1:1. CHASSIS IS SHOWN FULLY ASSEMBLED.
- 2. INK COLORS ARE SHOWN TO THE RIGHT.
- 3. MAGENTA IS CHASSIS AND DOES NOT PRINT.
- 4. REFER TO NETGEAR DOC-00093 FOR COLOR TOLERANCES.

| White                | Pantone 293 |
|----------------------|-------------|
| Sheetmetal           | Pantone 109 |
| Pantone Cool Gray 11 | Pantone 151 |

| AUTHOR: M YU  | SILKSCRN, EVA8000 REAR PANEL, V1H1                                                                                                                                        | NETGEAR              |      |
|---------------|---------------------------------------------------------------------------------------------------------------------------------------------------------------------------|----------------------|------|
| SHEET: 1 of 1 | THIS DOCUMENT AND THE DATA DISCLOSED HEREIN OR WHEREWITH IS NOT TO BE REPRODUCED, USED OR DISCLOSED IN WHOLE OR IN PART TO ANYONE WITHOUT THE PERMISSION OF NETGEAR, INC. | P/N:<br>SSD-10092-03 | REV: |