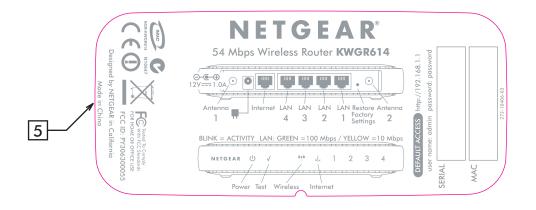

NOTE:

- 1. REFER TO NETGEAR SPEC. DOC-00093 FOR COLOR TOLERANCES.
- 2. INK COLOR IS SHOWN TO THE RIGHT.
- 3. DIE LINES ARE MAGENTA COLOR AND DO NOT PRINT.
- 4. MAC & SERIAL NUMBERS TO BE PRINTED BY THE ODM.
- 5. INSURE COUNTRY OF ORIGIN IS CORRECT.
  - A. IF COUNTRY OF ORIGIN IS PRE-PRINTED, UNHIDE THE APPROPRIATE COUNTRY OF ORIGIN LAYER AND INCLUDE COUNTRY OF ORIGIN ON LABEL.
  - B. IF COUNTRY OF ORIGIN IS POST-PRINTED USING A THERMAL PRINTER (OR EQUIVALENT), OMIT TEXT FROM ARTWORK (USE LAYERS).