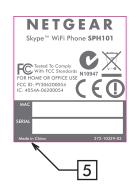

## NOTE:

- 1. REFER TO NETGEAR SPEC. DOC-00093 FOR COLOR TOLERANCES.
- 2. MAC & SERIAL NUMBERS TO BE PRINTED BY THE ODM.
- 3. DIE LINES ARE MAGENTA COLOR AND DO NOT PRINT.
- 4. INK COLOR IS SHOWN TO THE RIGHT.
- 5. INSURE COUNTRY OF ORIGIN IS CORRECT.
  - A. IF COUNTRY OF ORIGIN IS PRE-PRINTED, UNHIDE THE APPROPRIATE COUNTRY OF ORIGIN LAYER AND INCLUDE COUNTRY OF ORIGIN ON LABEL.
  - B. IF COUNTRY OF ORIGIN IS POST-PRINTED USING A THERMAL PRINTER (OR EQUIVALENT), UNHIDE THE WHITE BOX LAYER AND INCLUDE WHITE BOX ON LABEL.

Pantone Cool Gray 11C

| author:<br>M YU | AW, SPH101, V1H1, PLBL                                                                                                                                                    | NETGEAR             |      |
|-----------------|---------------------------------------------------------------------------------------------------------------------------------------------------------------------------|---------------------|------|
| SHEET:          | THIS DOCUMENT AND THE DATA DISCLOSED HEREIN OR WHEREWITH IS NOT TO BE REPRODUCED, USED OR DISCLOSED IN WHOLE OR IN PART TO ANYONE WITHOUT THE PERMISSION OF NETGEAR, INC. | P/N:<br>AW-10100-02 | REV: |