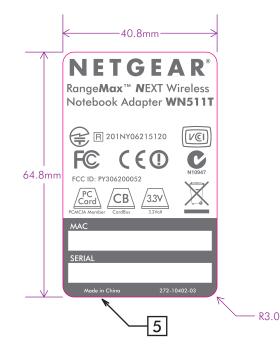

## NOTE:

- 1. REFER TO NETGEAR SPEC. DOC-00093 FOR COLOR TOLERANCES.
- 2. MAC & SERIAL NUMBERS TO BE PRINTED BY THE ODM.
- 3. DIE LINES ARE MAGENTA COLOR AND DO NOT PRINT.
- 4. INK COLOR SHOWN TO THE RIGHT.

5. INSURE COUNTRY OF ORIGIN IS CORRECT.

- A. IF COUNTRY OF ORIGIN IS PRE-PRINTED, UNHIDE THE APPROPRIATE COUNTRY OF ORIGIN LAYER AND INCLUDE COUNTRY OF ORIGIN ON LABEL.
- B. IF COUNTRY OF ORIGIN IS POST-PRINTED USING A THERMAL PRINTER (OR EQUIVALENT), UNHIDE THE WHITE BOX LAYER AND INCLUDE WHITE BOX ON LABEL.