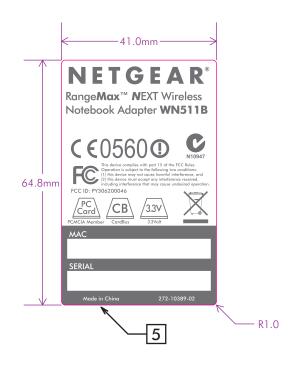

## NOTE:

- 1. REFER TO NETGEAR SPEC. DOC-00093 FOR COLOR TOLERANCES.
- 2. MAC & SERIAL NUMBERS TO BE PRINTED BY THE ODM.
- 3. DIE LINES ARE MAGENTA COLOR AND DO NOT PRINT.
- 4. INK COLOR SHOWN TO THE RIGHT.
- 5. INSURE COUNTRY OF ORIGIN IS CORRECT.
  - A. IF COUNTRY OF ORIGIN IS PRE-PRINTED, UNHIDE THE APPROPRIATE COUNTRY OF ORIGIN LAYER AND INCLUDE COUNTRY OF ORIGIN ON LABEL.
  - B. IF COUNTRY OF ORIGIN IS POST-PRINTED USING A THERMAL PRINTER (OR EQUIVALENT), UNHIDE THE WHITE BOX LAYER AND INCLUDE WHITE BOX ON LABEL.