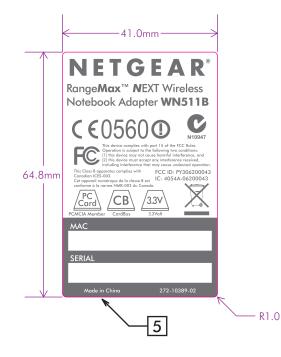

## NOTE:

- 1. REFER TO NETGEAR SPEC. DOC-00093 FOR COLOR TOLERANCES.
- 2. MAC & SERIAL NUMBERS TO BE PRINTED BY THE ODM.
- 3. DIE LINES ARE MAGENTA COLOR AND DO NOT PRINT.
- 4. INK COLOR SHOWN TO THE RIGHT.

5. INSURE COUNTRY OF ORIGIN IS CORRECT.

- A. IF COUNTRY OF ORIGIN IS PRE-PRINTED, UNHIDE THE APPROPRIATE COUNTRY OF ORIGIN LAYER AND INCLUDE COUNTRY OF ORIGIN ON LABEL.
- B. IF COUNTRY OF ORIGIN IS POST-PRINTED USING A THERMAL PRINTER (OR EQUIVALENT), UNHIDE THE WHITE BOX LAYER AND INCLUDE WHITE BOX ON LABEL.