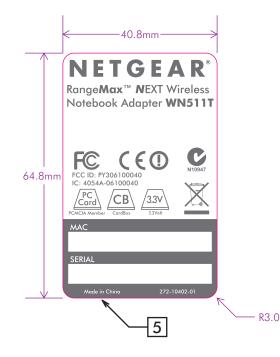

## NOTE:

- 1. REFER TO NETGEAR SPEC. DOC-00093 FOR COLOR TOLERANCES.
- 2. MAC & SERIAL NUMBERS TO BE PRINTED BY THE ODM.
- 3. DIE LINES ARE MAGENTA COLOR AND DO NOT PRINT.
- 4. INK COLOR SHOWN TO THE RIGHT.

5. INSURE COUNTRY OF ORIGIN IS CORRECT.

- A. IF COUNTRY OF ORIGIN IS PRE-PRINTED, UNHIDE THE APPROPRIATE COUNTRY OF ORIGIN LAYER AND INCLUDE COUNTRY OF ORIGIN ON LABEL.
- B. IF COUNTRY OF ORIGIN IS POST-PRINTED USING A THERMAL PRINTER (OR EQUIVALENT), UNHIDE THE WHITE BOX LAYER AND INCLUDE WHITE BOX ON LABEL.