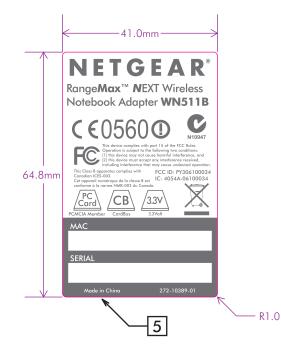

## NOTE:

- 1. REFER TO NETGEAR SPEC. DOC-00093 FOR COLOR TOLERANCES.
- 2. MAC & SERIAL NUMBERS TO BE PRINTED BY THE ODM.
- 3. DIE LINES ARE MAGENTA COLOR AND DO NOT PRINT.
- 4. INK COLOR SHOWN TO THE RIGHT.

5. INSURE COUNTRY OF ORIGIN IS CORRECT.

- A. IF COUNTRY OF ORIGIN IS PRE-PRINTED, UNHIDE THE APPROPRIATE COUNTRY OF ORIGIN LAYER AND INCLUDE COUNTRY OF ORIGIN ON LABEL.
- B. IF COUNTRY OF ORIGIN IS POST-PRINTED USING A THERMAL PRINTER (OR EQUIVALENT), UNHIDE THE WHITE BOX LAYER AND INCLUDE WHITE BOX ON LABEL.