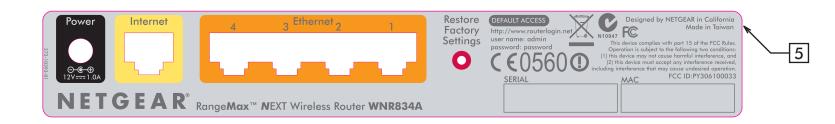

## NOTE:

- 1. REFER TO NETGEAR SPEC. DOC-0093 FOR COLOR TOLERANCES.
- 2. INK COLOR IS SHOWN TO THE RIGHT.
- 3. DIE LINES ARE MAGENTA COLOR AND DO NOT PRINT.
- 4. MAC & SERIAL NUMBERS TO BE PRINTED BY THE ODM.
- 5. INSURE COUNTRY OF ORIGIN IS CORRECT. UNHIDE THE APPROPRIATE COUNTRY OF ORIGIN LAYER AND INCLUDE COUNTRY OF ORIGIN ON LABEL.