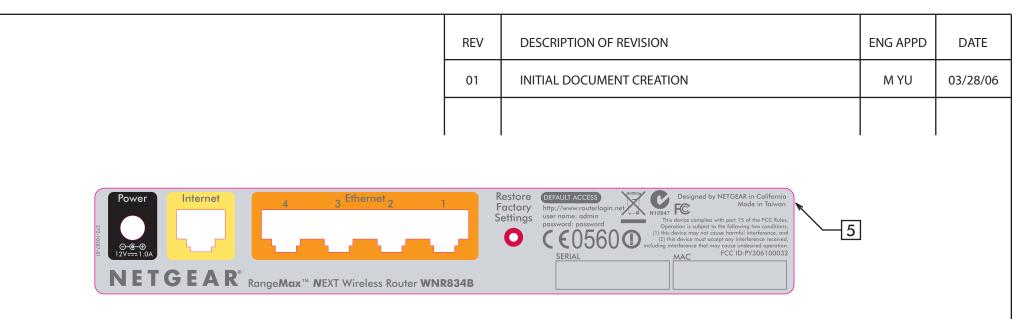

NOTE:

- 1. REFER TO NETGEAR SPEC. DOC-0093 FOR COLOR TOLERANCES.
- 2. INK COLOR IS SHOWN TO THE RIGHT.
- 3. DIE LINES ARE MAGENTA COLOR AND DO NOT PRINT.
- 4. MAC & SERIAL NUMBERS TO BE PRINTED BY THE ODM.
- 5. INSURE COUNTRY OF ORIGIN IS CORRECT. UNHIDE THE APPROPRIATE COUNTRY OF ORIGIN LAYER AND INCLUDE COUNTRY OF ORIGIN ON LABEL.