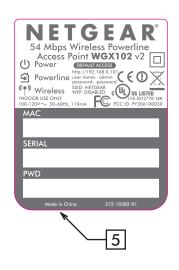

## NOTE:

- 1. REFER TO NETGEAR SPEC. DOC-00093 FOR COLOR TOLERANCES.
- 2. MAC & SERIAL NUMBERS TO BE PRINTED BY THE ODM.
- 3. DIE LINES ARE MAGENTA COLOR AND DO NOT PRINT.
- 4. INK COLOR IS SHOWN TO THE RIGHT.
- 5. INSURE COUNTRY OF ORIGIN IS CORRECT.
  - A. IF COUNTRY OF ORIGIN IS PRE-PRINTED, UNHIDE THE APPROPRIATE COUNTRY OF ORIGIN LAYER AND INCLUDE COUNTRY OF ORIGIN ON LABEL.
  - B. IF COUNTRY OF ORIGIN IS POST-PRINTED USING A THERMAL PRINTER (OR EQUIVALENT), UNHIDE THE WHITE BOX LAYER AND INCLUDE WHITE BOX ON LABEL.