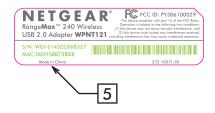

## NOTE:

- 1. REFER TO NETGEAR SPEC. DOC-00093 FOR COLOR TOLERANCES.
- 2. MAC & SERIAL NUMBERS TO BE PRINTED BY THE ODM. SAMPLE GRAPHICS SHOWN IN GREEN FOR REFERENCE ONLY. DO NOT PRINT GREEN GRAPHICS.

Pantone Cool Gray 11C

- 3. DIE LINE IS MAGENTA COLOR. DO NOT PRINT.
- 4. INK COLOR IS SHOWN TO THE RIGHT.
- 5. INSURE COUNTRY OF ORIGIN IS CORRECT.
  - A. IF COUNTRY OF ORIGIN IS PRE-PRINTED, UNHIDE THE APPROPRIATE COUNTRY OF ORIGIN LAYER AND INCLUDE COUNTRY OF ORIGIN ON LABEL.
  - B. IF COUNTRY OF ORIGIN IS POST-PRINTED USING A THERMAL PRINTER (OR EQUIVALENT), UNHIDE THE WHITE BOX LAYER AND INCLUDE WHITE BOX ON LABEL.