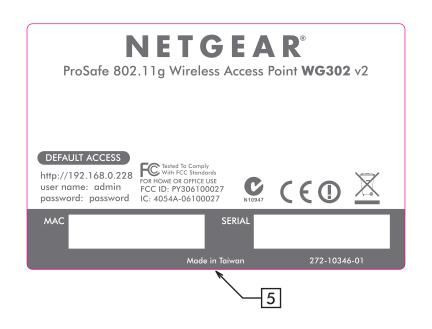

## NOTE:

- 1. REFER TO NETGEAR SPEC. DOC-00093 FOR COLOR TOLERANCES.
- 2. MAC & SERIAL NUMBERS TO BE PRINTED BY THE ODM.
- 3. DIE LINES ARE MAGENTA COLOR AND DO NOT PRINT.
- 4. INK COLOR IS SHOWN TO THE RIGHT.
- 5. INSURE COUNTRY OF ORIGIN IS CORRECT.
  - A. IF COUNTRY OF ORIGIN IS PRE-PRINTED, UNHIDE THE APPROPRIATE COUNTRY OF ORIGIN LAYER AND INCLUDE COUNTRY OF ORIGIN ON LABEL.
  - B. IF COUNTRY OF ORIGIN IS POST-PRINTED USING A THERMAL PRINTER (OR EQUIVALENT), UNHIDE THE WHITE BOX LAYER AND INCLUDE WHITE BOX ON LABEL.