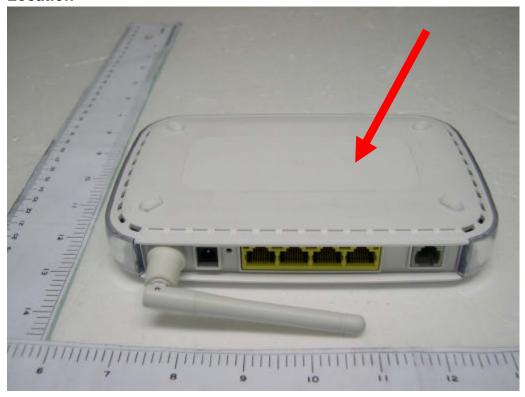

. IF COUNTRY OF ORIGIN IS POST-PRINTED USING A THERMAL PRINTER (OR EQUIVALENT), OMIT TEXT FROM ARTWORK (USE LAYERS).

| AUTHOR: M YU | AW, DG834G, V3H1, PLBL                                                                                                                                                    | NETGEAR             |      |
|--------------|---------------------------------------------------------------------------------------------------------------------------------------------------------------------------|---------------------|------|
| SHEET:       | THIS DOCUMENT AND THE DATA DISCLOSED HEREIN OR WHEREWITH IS NOT TO BE REPRODUCED, USED OR DISCLOSED IN WHOLE OR IN PART TO ANYONE WITHOUT THE PERMISSION OF NETGEAR, INC. | P/N:<br>AW-10004-01 | REV: |

Pantone 430C

## Location