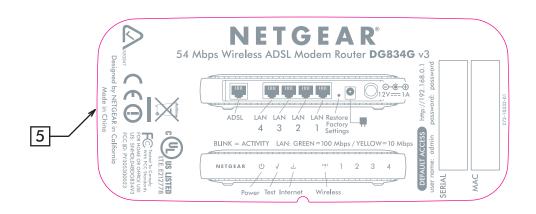

## NOTE:

- 1. REFER TO NETGEAR SPEC. DOC-00093 FOR COLOR TOLERANCES.
- 2. INK COLOR IS SHOWN TO THE RIGHT.
- 3. DIE LINES ARE MAGENTA COLOR AND DO NOT PRINT.
- 4. MAC & SERIAL NUMBERS TO BE PRINTED BY THE ODM.
- 5. INSURE COUNTRY OF ORIGIN IS CORRECT.
  - A. IF COUNTRY OF ORIGIN IS PRE-PRINTED, UNHIDE THE APPROPRIATE COUNTRY OF ORIGIN LAYER AND INCLUDE COUNTRY OF ORIGIN ON LABEL.
  - B. IF COUNTRY OF ORIGIN IS POST-PRINTED USING A THERMAL PRINTER (OR EQUIVALENT), OMIT TEXT FROM ARTWORK (USE LAYERS).

Pantone 430C