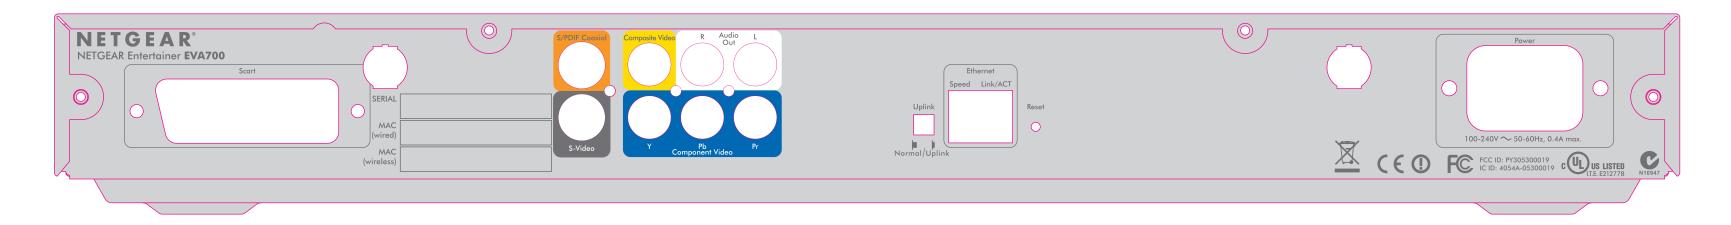

NOTES:

1. SCALE IS 1:1. CHASSIS IS SHOWN FULLY ASSEMBLED.

2. INK COLORS ARE SHOWN TO THE RIGHT.

3. MAGENTA IS CHASSIS AND DOES NOT PRINT.

| REV | DESCRIPTION OF REVISION   | ENG APPD | DATE     |
|-----|---------------------------|----------|----------|
| 01  | INITIAL DOCUMENT CREATION | M YU     | 02/22/05 |
|     |                           |          |          |

| one 151 | author:<br>M YU | SILKSCRN, EVA700 REAR PANEL, V1H1                                                       | NETGEAR         |      |
|---------|-----------------|-----------------------------------------------------------------------------------------|-----------------|------|
|         | sheet:          | THIS DOCUMENT AND THE DATA DISCLOSED HEREIN OR WHEREWITH IS NOT TO BE REPRODUCED,       | <sup>p/N:</sup> | rev: |
|         | 1 of 1          | USED OR DISCLOSED IN WHOLE OR IN PART TO ANYONE WITHOUT THE PERMISSION OF NETGEAR, INC. | SSD-10080-01    | 01   |