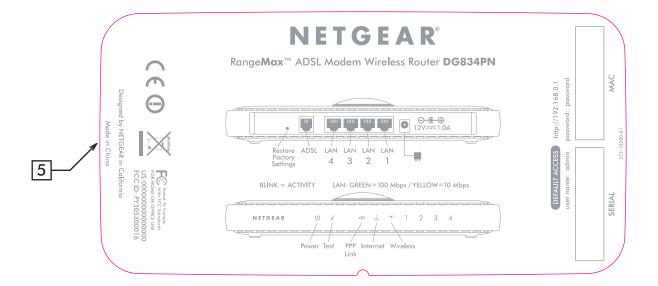

| author:<br>M YU | PLBL, DG834PN, V1H1                                                                     | NETGEAI                      | R    |
|-----------------|-----------------------------------------------------------------------------------------|------------------------------|------|
| sheet:          | THIS DOCUMENT AND THE DATA DISCLOSED HEREIN OR WHEREWITH IS NOT TO BE REPRODUCED,       | <sup>P/N:</sup> 272-10280-01 | rev: |
| 1 of 1          | USED OR DISCLOSED IN WHOLE OR IN PART TO ANYONE WITHOUT THE PERMISSION OF NETGEAR, INC. |                              | 01   |

Pantone 430C

Label size: 40\*50 mm