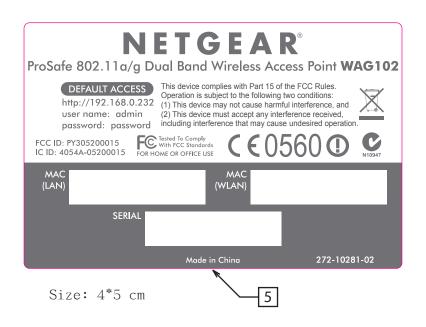

## NOTE:

- 1. REFER TO NETGEAR SPEC. 270-10101-01 FOR MATERIAL SPECIFICATIONS AND TOLERANCES.
- 2. MAC & SERIAL NUMBERS TO BE PRINTED BY THE ODM.
- 3. DIE LINES ARE MAGENTA COLOR AND DO NOT PRINT.
- 4. INK COLOR IS SHOWN TO THE RIGHT.
- 5. INSURE COUNTRY OF ORIGIN IS CORRECT.
  - A. IF COUNTRY OF ORIGIN IS PRE-PRINTED, UNHIDE THE APPROPRIATE COUNTRY OF ORIGIN LAYER AND INCLUDE COUNTRY OF ORIGIN ON LABEL.
  - B. IF COUNTRY OF ORIGIN IS POST-PRINTED USING A THERMAL PRINTER (OR EQUIVALENT), UNHIDE THE WHITE BOX LAYER AND INCLUDE WHITE BOX ON LABEL.

| AUTHOR: M YU | PLBL, WAG102, V1H1                                                                                                                                                        | NETGEAR           |      |
|--------------|---------------------------------------------------------------------------------------------------------------------------------------------------------------------------|-------------------|------|
| SHEET:       | THIS DOCUMENT AND THE DATA DISCLOSED HEREIN OR WHEREWITH IS NOT TO BE REPRODUCED, USED OR DISCLOSED IN WHOLE OR IN PART TO ANYONE WITHOUT THE PERMISSION OF NETGEAR, INC. | P/N: 272-10281-02 | REV: |