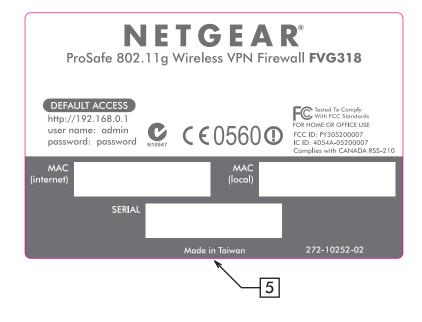

Pantone Cool Gray 11C

- 2. MAC & SERIAL NUMBERS TO BE PRINTED BY THE ODM.
- 3. DIE LINES ARE MAGENTA COLOR AND DO NOT PRINT.
- 4. INK COLOR IS SHOWN TO THE RIGHT.

5. INSURE COUNTRY OF ORIGIN IS CORRECT.

- A. IF COUNTRY OF ORIGIN IS PRE-PRINTED, UNHIDE THE APPROPRIATE COUNTRY OF ORIGIN LAYER AND INCLUDE COUNTRY OF ORIGIN ON LABEL.
- B. IF COUNTRY OF ORIGIN IS POST-PRINTED USING A THERMAL PRINTER (OR EQUIVALENT), UNHIDE THE WHITE BOX LAYER AND INCLUDE WHITE BOX ON LABEL.