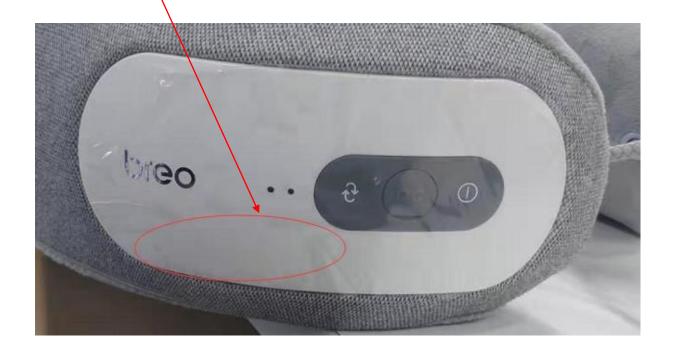

# Label location:

### Size: L24×W18mm

### preo

Product Name:Neck Massager Model:iNeck 3Pro Voltage:5V ... Power:5W

Battery:2300mAh/1150mAh

Made in China