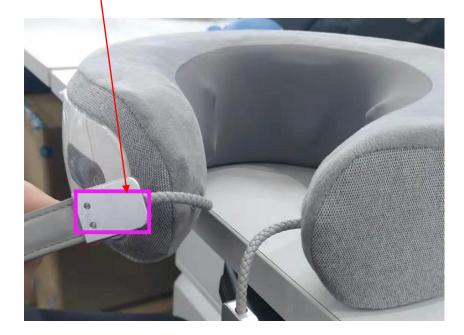

# Label location:

#### Size: L45×W20mm

### pleo

FCC ID: PXUINECK3PRO IC:23139-INECK3PRO

Made in China 19/F. Hisense Southern Building, No.1777 Chuangve Road, Yuehai Street, Nanshan

District, Shenzhen 518054, China
This device compiles with Part 15 of the FCC Rules. Operation is subject to the following two conditions: (1) this device may not cause harmful interference, and (2) this device must accept any interference received, including interference that may cause undesired operation.