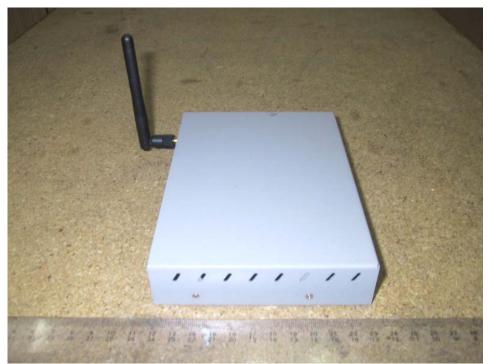

## **External Photo**

Rear View

Equipment: Wireless Broadband Router Model: APRT\_2001g FCC ID: PXP000002

Left View

Right View

Equipment: Wireless Broadband Router Model: APRT\_2001g FCC ID: PXP000002

**Bottom View** 