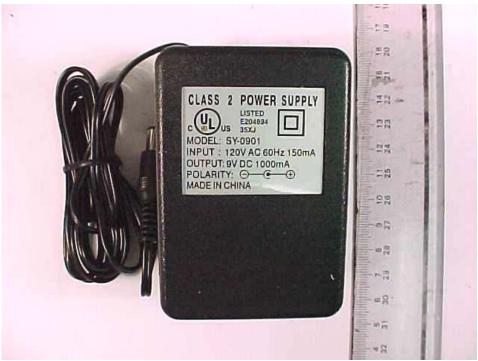

**EUT Top Housing Internal View** 

**EUT Bottom Housing External View** 

**Equipment: Wireless Broadband Router** 

Model: APRT\_2001g FCC ID: PXP000002

**EUT Bottom Housing Internal View** 

**EUT Power Adapter Front View** 