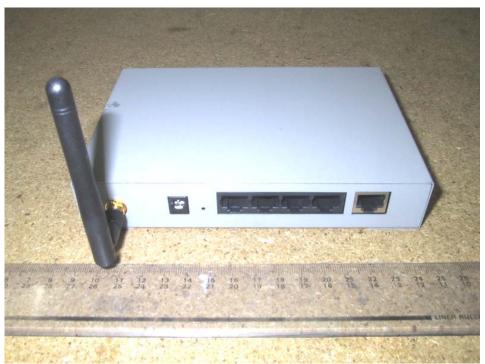

## **External Photo**

Rear View

Equipment: Wireless Broadband Router Model: APRT\_2001g FCC ID: PXP000002

Left View

Right View

Equipment: Wireless Broadband Router Model: APRT\_2001g FCC ID: PXP000002

**Bottom View** 