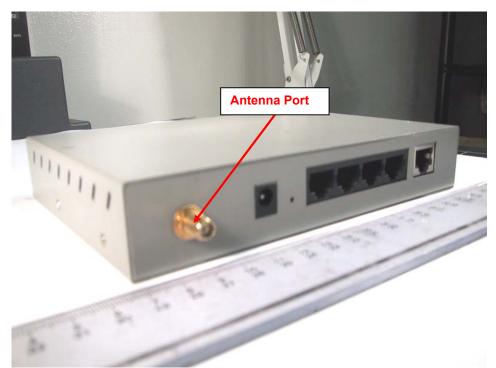

**EUT Antenna** 

Equipment: Wireless Broadband Router Model: APRT\_2001g FCC ID: PXP000002

**EUT Antenna Port** 

**EUT Top Housing External View** 

Equipment: Wireless Broadband Router Model: APRT\_2001g FCC ID: PXP000002