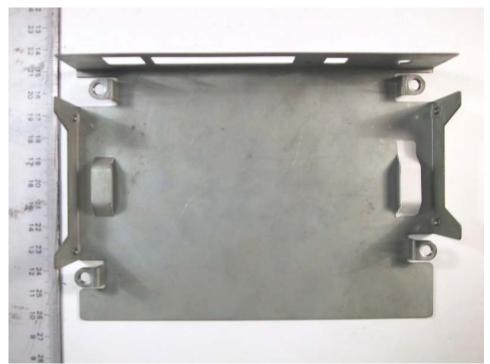

**EUT Top Housing Internal View** 

**EUT Bottom Housing External View** 

**Equipment: Wireless Broadband Router** 

Model: APRT\_2001g FCC ID: PXP000002

**EUT Bottom Housing Internal View** 

**EUT Power Adapter Front View** 