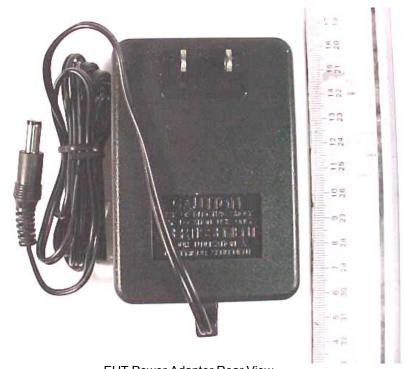

Equipment: Wireless Broadband Router Model: APRT\_2001g FCC ID: PXP000002

**EUT Power Adapter Rear View**