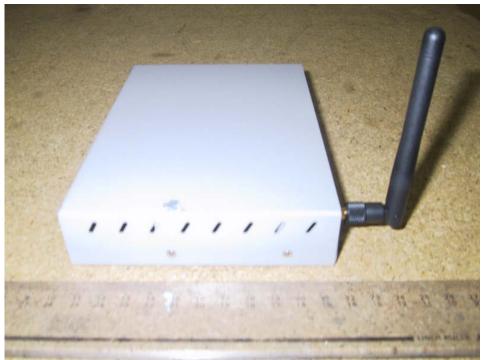

## **External Photo**

Rear View

Equipment: Wireless Broadband Router Model: APRT\_2001g FCC ID: PXP000002

Left View

Right View

Equipment: Wireless Broadband Router Model: APRT\_2001g FCC ID: PXP000002

**Bottom View** 