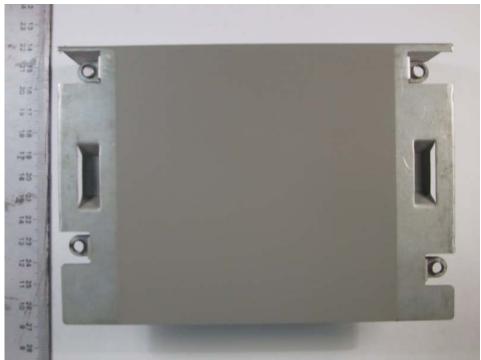

**EUT Top Housing Internal View** 

**EUT Bottom Housing External View** 

**Equipment: Wireless Broadband Router** 

Model: APRT\_2001g FCC ID: PXP000002

**EUT Bottom Housing Internal View** 

**EUT Power Adapter Front View** 