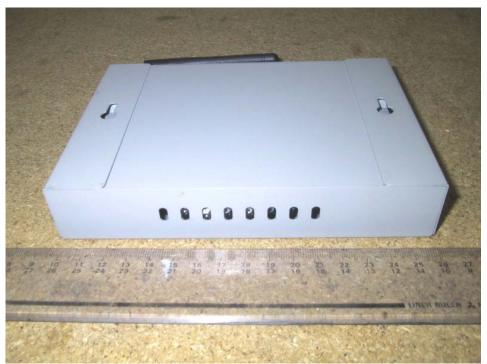

## **External Photo**

Rear View

Equipment: Wireless Broadband Router Model: APRT\_2001g FCC ID: PXP000002

Left View

Right View

Equipment: Wireless Broadband Router Model: APRT\_2001g FCC ID: PXP000002

**Bottom View** 