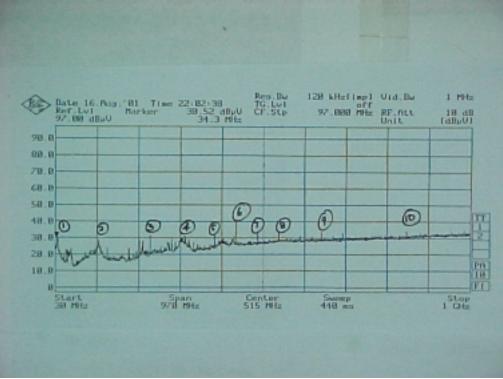

# Plot 1 - Channel 1 / 2Mbps

#### Plot 2 - Channel 1 / 2Mbps

Plot 3 - Channel 1 / 2Mbps

Plot 4 - Channel 1 / 2Mbps