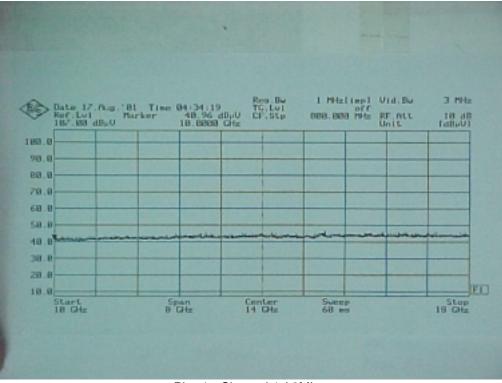

#### Plot 9 - Channel 1 / 11Mbps

Plot 10 - Channel 1 / 11Mbps

Plot 11 - Channel 5 / 2Mbps

Plot 12 - Channel 5 / 2Mbps

Plot 13 - Channel 5 / 2Mbps

Plot 14 - Channel 5 / 2Mbps