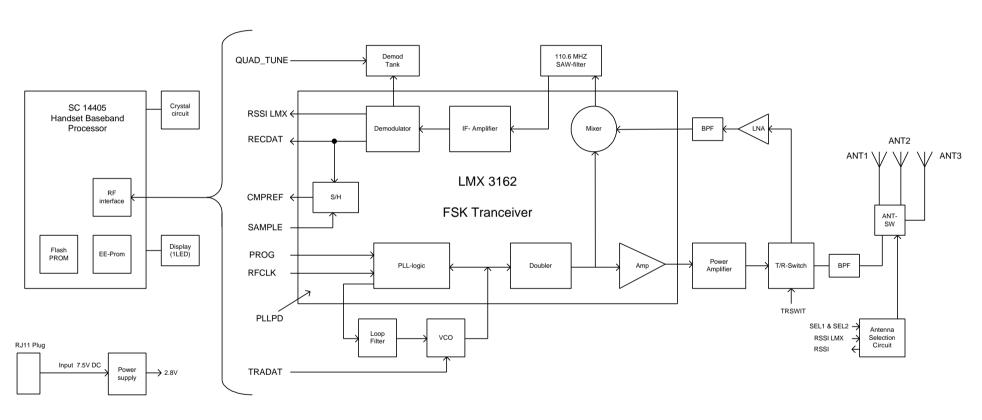

BB/ RF interface

|                  | Technical Documentation KIRK WRFP4 2G4 |           |                 | Block Diagram        |
|------------------|----------------------------------------|-----------|-----------------|----------------------|
| Date: 2001-08-02 | File: WRFP4 2G4 Block.doc              | Ref.: MGP | <b>Rev.</b> : 1 | Page: 1 of 1 page(s) |