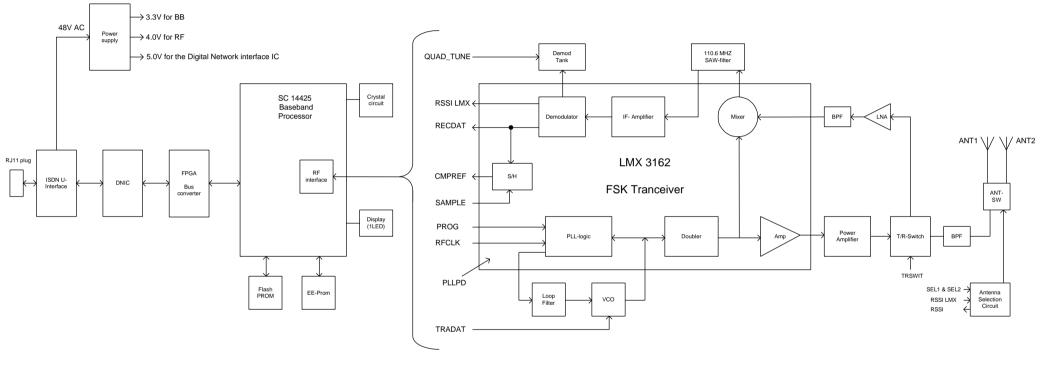

BB/ RF interface

| RTX |                  | Technical Documentation<br>KIRK RFP4 2G4 |           |                 | Block Diagram        |
|-----|------------------|------------------------------------------|-----------|-----------------|----------------------|
|     | Date: 2001-08-02 | File: RFP4 2G4 Block.doc                 | Ref.: MGP | <b>Rev.</b> : 1 | Page: 1 of 1 page(s) |