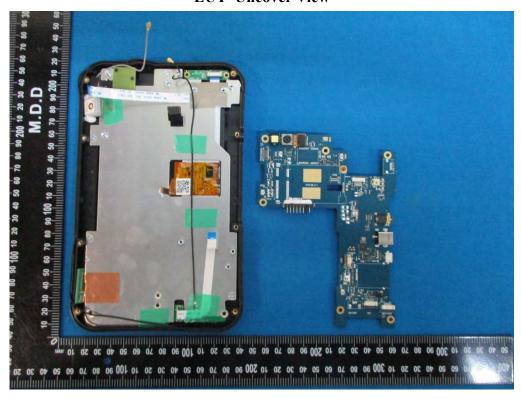

**EUT- Uncover View** 

**EUT- Uncover View** 

**EUT- Uncover View** 

**EUT- Uncover View** 

**EUT- Uncover View** 

**EUT- Main Board Top Shielding off View** 

**EUT- Main Board Top View** 

**EUT- Main Board Bottom View** 