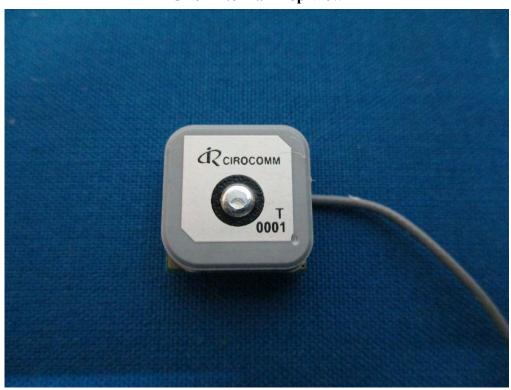

Bluetooth LE & WIFI Module - Top View

Bluetooth LE & WIFI Antenna – Location View

Bluetooth LE & WIFI Antenna – Location View

Bluetooth LE & WIFI Antenna - Top View

**GPS** Antenna – Top View

Battery - Top View