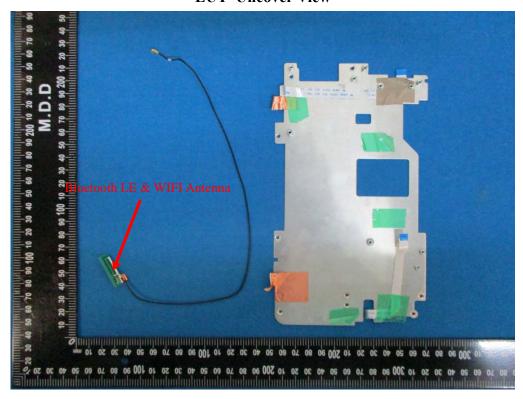

**EUT- Uncover View** 

**EUT- Uncover View** 

**EUT- Uncover View** 

**EUT- Uncover View** 

**EUT- Uncover View** 

**EUT- Main Board Top Shielding off View** 

**EUT- Main Board Top View** 

**EUT- Main Board Bottom View** 

Bluetooth LE & WIFI Module - Top View

Bluetooth LE & WIFI Antenna – Location View

Bluetooth LE & WIFI Antenna – Location View

Bluetooth LE & WIFI Antenna - Top View

**GPS** Antenna – Top View

Battery - Top View