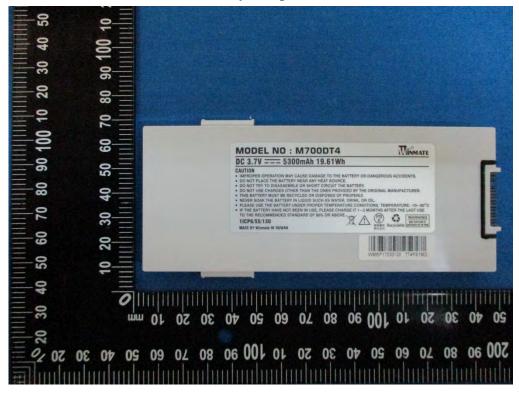

Bluetooth LE & WIFI Module - Top View

Bluetooth LE & WIFI Antenna – Location View

Bluetooth LE & WIFI Antenna – Location View

Bluetooth LE & WIFI Antenna - Top View

**GPS** Antenna – Top View

Battery - Top View

## **Battery - Top View**

## MODEL NO: M700DT4 DC 3.7V == 5300mAh 19.61Wh CAUTION IMPROPER OPERATION MAY CAUSE DAMAGE TO THE BATTERY OR DANGEROUS ACCIDENTS. DO NOT PLACE THE BATTERY NEAR ANY HEAT SOURCE. DO NOT TRY TO DISASSEMBLE OR SHORT CIRCUIT THE BATTERY. DO NOT USE CHARGES OTHER THAN THE ONES PROVIDED BY THE ORIGINAL MANUFACTURER. THIS BATTERY MUST BE RECYCLED OR DISPOSED OF PROPERLY. NEVER SOAK THE BATTERY UNDER PROPER TEMPERATURE CONDITIONS. TEMPERATURE: -10~60°C IF THE BATTERY HAVE NOT BEEN IN USE, PLEASE CHARGE IT 1~3 MONTHS AFTER THE LAST USE TO THE RECOMMENDED STANDARD OF 80% OR ABOVE. 1ICP6/55/130 MADE BY WINMATE IN TAIWAN