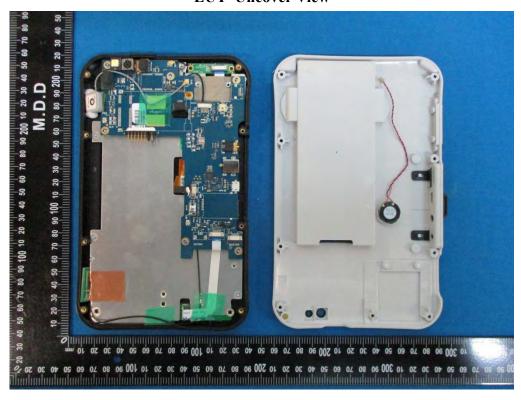

**EUT- Uncover View** 

**EUT- Uncover View** 

**EUT- Uncover View** 

**EUT- Uncover View** 

**EUT- Uncover View** 

**EUT- Main Board Top Shielding off View** 

**EUT- Main Board Top View** 

**EUT- Main Board Bottom View** 