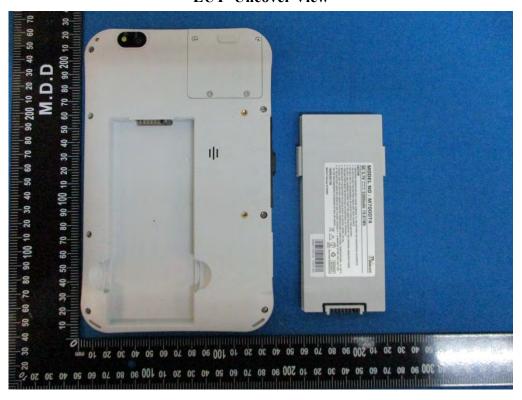

**EUT- Uncover View** 

**EUT- Uncover View** 

**EUT- Uncover View** 

**EUT- Uncover View** 

**EUT- Uncover View** 

**EUT- Main Board Top Shielding off View** 

**EUT- Main Board Top View** 

**EUT- Main Board Bottom View** 