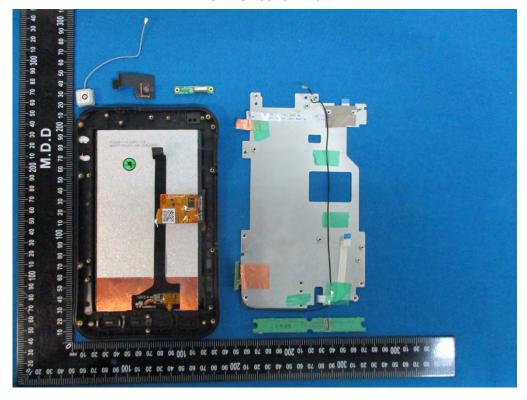

**EUT- Uncover View** 

**EUT- Uncover View** 

**EUT- Uncover View** 

**EUT- Uncover View** 

**EUT- Uncover View** 

**EUT- Main Board Top Shielding off View** 

**EUT- Main Board Top View** 

**EUT- Main Board Bottom View** 