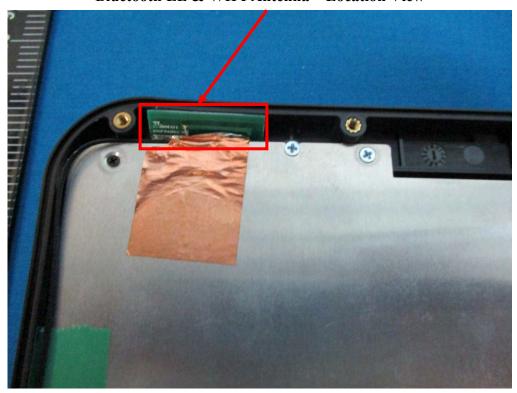

Bluetooth LE & WIFI Module - Top View

Bluetooth LE & WIFI Antenna – Location View

Bluetooth LE & WIFI Antenna – Location View

Bluetooth LE & WIFI Antenna - Top View

**GPS** Antenna – Top View

Battery - Top View