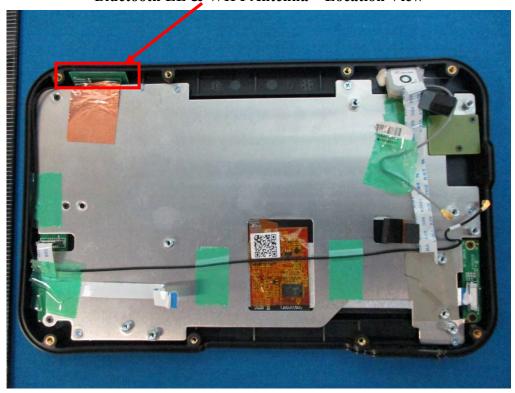

Bluetooth LE & WIFI Module - Top View

Bluetooth LE & WIFI Antenna – Location View

Bluetooth LE & WIFI Antenna – Location View

Bluetooth LE & WIFI Antenna - Top View

**GPS** Antenna – Top View

Battery - Top View