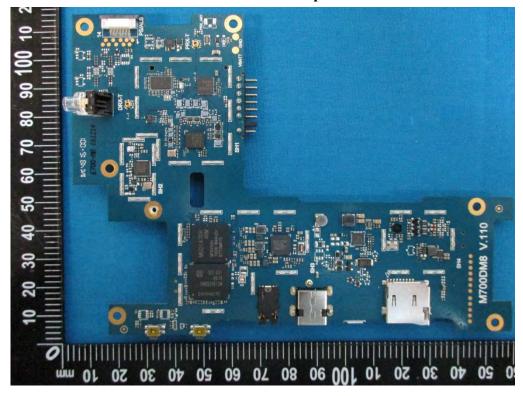

**EUT- Uncover View** 

**EUT- Uncover View** 

**EUT- Uncover View** 

**EUT- Uncover View** 

**EUT- Uncover View** 

**EUT- Main Board Top Shielding off View** 

**EUT- Main Board Top View** 

**EUT- Main Board Bottom View** 