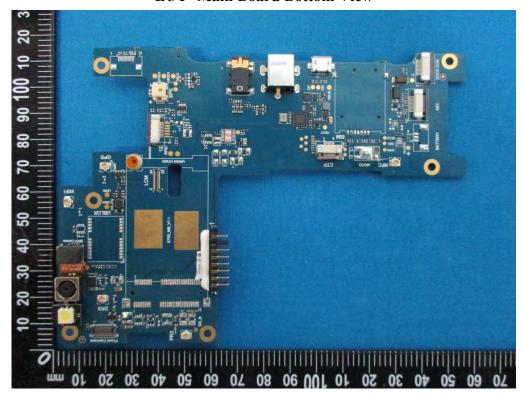

**EUT- Uncover View** 

**EUT- Uncover View** 

**EUT- Uncover View** 

**EUT- Uncover View** 

**EUT- Uncover View** 

**EUT- Main Board Top Shielding off View** 

**EUT- Main Board Top View** 

**EUT- Main Board Bottom View** 