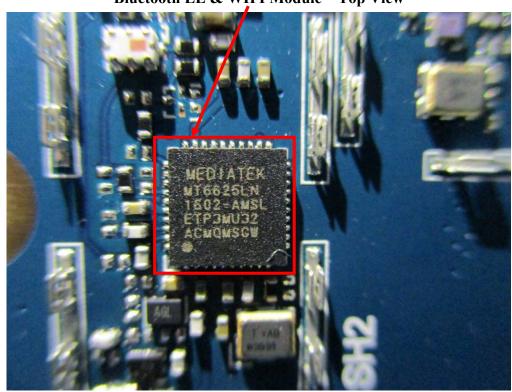

Bluetooth LE & WIFI Module - Top View

Bluetooth LE & WIFI Antenna – Location View

Bluetooth LE & WIFI Antenna – Location View

Bluetooth LE & WIFI Antenna - Top View

**GPS** Antenna – Top View

Battery - Top View