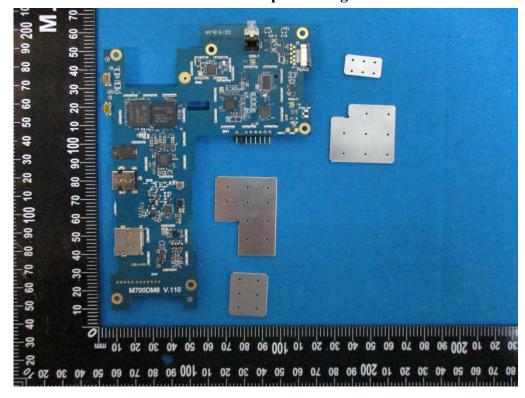

**EUT- Uncover View** 

**EUT- Uncover View** 

**EUT- Uncover View** 

**EUT- Uncover View** 

**EUT- Uncover View** 

**EUT- Main Board Top Shielding off View** 

**EUT- Main Board Top View** 

**EUT- Main Board Bottom View** 