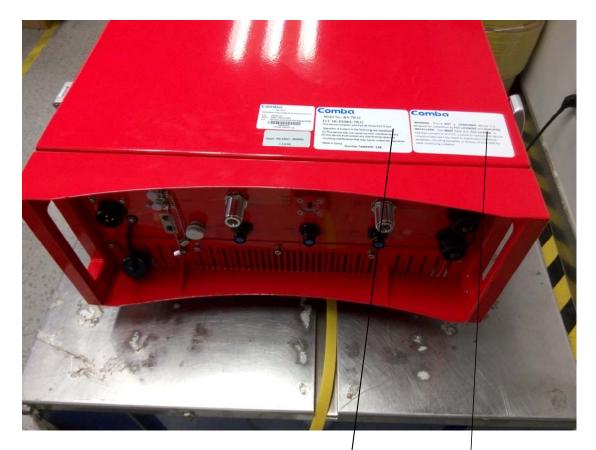

## Label Location

## Comba

Model: RX-7W22A48-B FCC ID: PX8RX-7W22-B

IC: 11919A-RX7W22B

1 Class B device

2 This devise complies with part 15 of the FCC Rules. Operation is subject to the condition that this device does not cause harmful interference.

3 WWW.comba-telecom.com.

## Comba

WARNING. This is NOT a CONSUMER device. It is designed for installation by FCC LICENSEE and QUALIFIED INSTALLERS. You MUST have and FCC LICENSE or express consent of an FCC License to operate this device. You MUST register Class B signal boosters (as defined in 47 CFR 90.219) online at www.fcc.gov/signal-boosters/registration. Unauthorized use may result in signification forfeiture penalties, including penalties in excess of \$100,000 for each continuing violation.