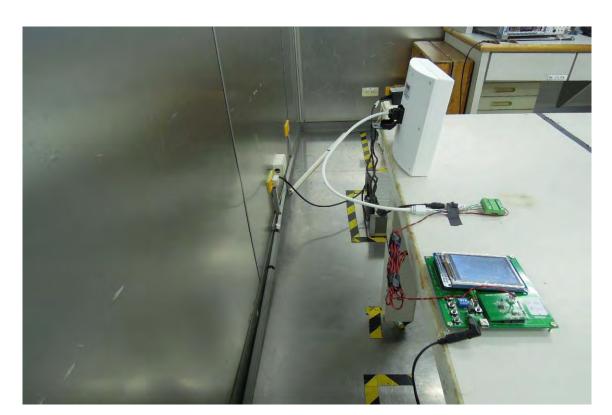

| and the |   |   | - Car |     |
|           |               |                                         |               |         |           | Sur Star    |                         |                |     |             |         |   |   |       | 1   |
| - 800     | N. L. M.S. of |                                         |               | RANGE R | 11 A. 217 | State State | No. of Concession, Name | and the second | -   | Statistics. | -       | - | - |       |     |
|           |               |                                         |               |         |           | A. Seale    |                         |                |     |             |         |   |   |       | -   |

## Radiated Emission Set up Photos (Above 1GHz)







## AC Power-line Conducted Emission Set up Photo







## Conducted Setup Photo (Measurement at Antenna Port)