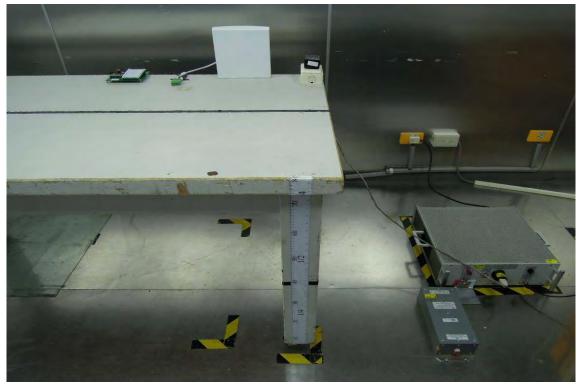

| E TO           | N   | 3           | and the |   |   | - Car |     |
|           |               |                                         |               |         |           | Sur Star    |                         |                |     |             |         |   |   |       | 1   |
| - 800     | N. L. M.S. of |                                         |               | RANGE R | 11 A. 217 | State State | No. of Concession, Name | and the second | -   | Statistics. | -       | - | - |       |     |
|           |               |                                         |               |         |           | A. Seale    |                         |                |     |             |         |   |   |       | -   |

## Radiated Emission Set up Photos (Above 1GHz)







## AC Power-line Conducted Emission Set up Photo







## Conducted Setup Photo (Measurement at Antenna Port)