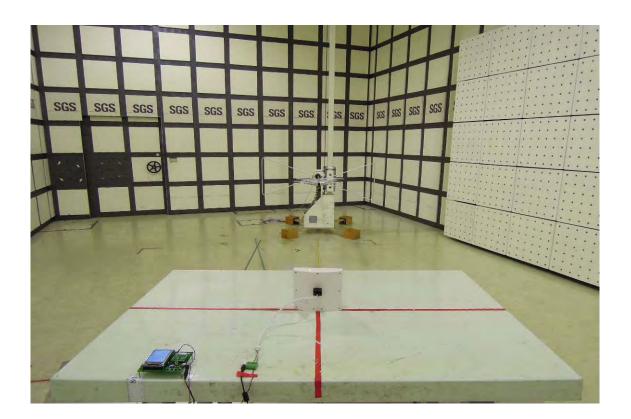

## Radiated Emission Set up Photos (Below 1GHz)

|           |               |                                         |               |         |           |             | •                       | -              |     |             | ,       |   |   |       |     |
|-----------|---------------|-----------------------------------------|---------------|---------|-----------|-------------|-------------------------|----------------|-----|-------------|---------|---|---|-------|-----|
|           |               |                                         |               |         |           |             |                         |                |     |             |         |   | • |       |     |
|           | u             | u                                       |               | H       | H         |             |                         |                | =   |             | •       | • | • | •     | • • |
| 100 mg 20 | a second and  | -                                       | No. of Street | -       | -         |             | 1000                    |                | -   |             |         |   |   |       |     |
|           |               |                                         |               |         |           | ×           |                         |                |     |             | •       |   | • |       | • • |
|           |               | Pr La Reg                               |               |         | 四代 月間     |             |                         |                |     |             |         |   |   |       |     |
| 13. 63    | 1.1           |                                         |               |         |           |             |                         |                |     |             |         |   |   |       |     |
|           |               | =                                       |               | ×       |           |             | M                       |                |     |             |         |   |   |       |     |
| Test Com  |               | La The                                  |               |         |           |             |                         | 1.78.1         |     |             |         |   |   |       |     |
|           | -             |                                         |               |         |           |             |                         |                |     |             |         |   |   |       |     |
|           | Sto Fran      |                                         |               |         |           |             |                         | -              | -   |             | -       | - | - | -     | +   |
|           |               | 19 - 19 - 19 - 19 - 19 - 19 - 19 - 19 - | 12.2          | 11 3 2  |           |             |                         |                |     |             |         |   |   | -     | • • |
|           | •             | #                                       |               |         |           |             |                         |                |     |             |         |   |   | •     |     |
| a Trans   |               |                                         |               |         |           |             |                         |                |     |             | ٠       |   |   |       |     |
|           |               |                                         |               |         |           |             |                         |                |     |             |         |   |   |       |     |
|           |               |                                         |               |         |           |             |                         |                |     | 11          |         |   |   |       |     |
|           |               |                                         |               |         |           |             |                         |                |     |             |         |   |   |       |     |
|           |               |                                         |               | 1       |           |             | 1.0                     |                |     |             |         |   |   |       |     |
|           | -             | -                                       |               |         | -         |             |                         |                |     |             | 4.15    | 1 |   |       |     |
| 1.0       |               | 1                                       |               |         | -         |             |                         | -              | =/9 |             |         |   | - |       |     |
| 1         |               | 189                                     |               |         |           |             |                         |                |     |             |         |   |   |       |     |
|           | 199           | A Street Street                         |               |         | -         |             | -                       | E TO           | N   | 3           | and the |   |   | - Car |     |
|           |               |                                         |               |         |           | Sur Star    |                         |                |     |             |         |   |   |       | 1   |
| - 800     | N. L. M.S. of |                                         |               | RANGE R | 11 A. 217 | State State | No. of Concession, Name | and the second | -   | Statistics. | -       | - | - |       |     |
|           |               |                                         |               |         |           | A. Seale    |                         |                |     |             |         |   |   |       | -   |