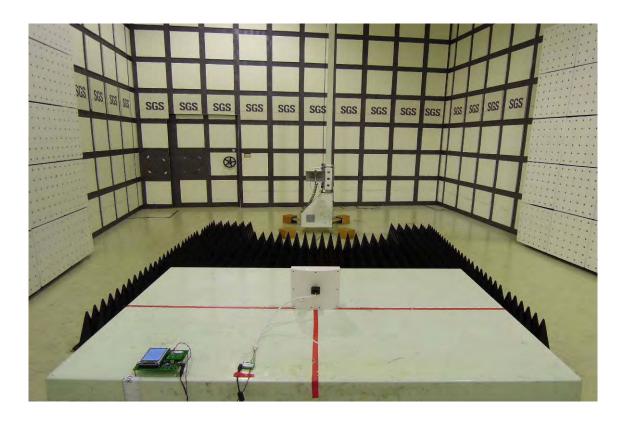

| E TO           | N   | 3           | and the |   |   | - Car |     |
|           |               |                                         |               |         |           | Sur Star    |                         |                |     |             |         |   |   |       | 1   |
| - 800     | N. L. M.S. of |                                         |               | RANGE R | 11 A. 217 | State State | No. of Concession, Name | and the second | -   | Statistics. | -       | - | - |       |     |
|           |               |                                         |               |         |           | A. Seale    |                         |                |     |             |         |   |   |       | -   |

## Radiated Emission Set up Photos (Above 1GHz)







## AC Power-line Conducted Emission Set up Photo







## Conducted Setup Photo (Measurement at Antenna Port)