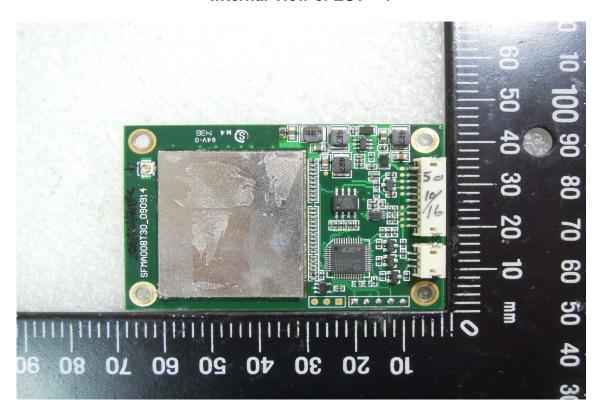

#### Internal View of EUT - 3

RFID Antenna

t (886-2) 2299-3279

Unless otherwise stated the results shown in this test report refer only to the sample(s) tested and such sample(s) are retained for 90 days only.