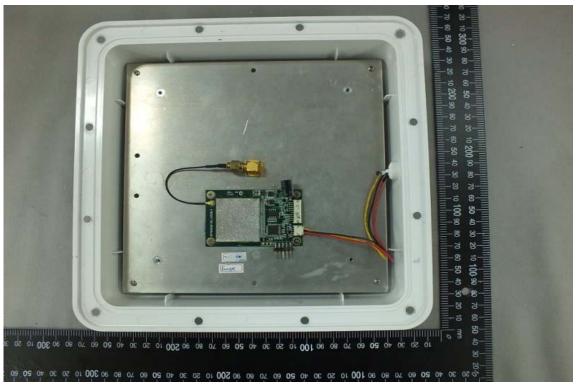

#### Internal View of EUT - 3

RFID Antenna

t (886-2) 2299-3279

Unless otherwise stated the results shown in this test report refer only to the sample(s) tested and such sample(s) are retained for 90 days only.