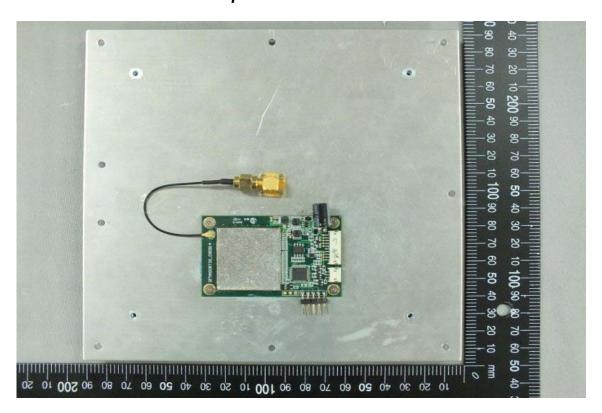

#### Internal View of EUT - 3

RFID Antenna

t (886-2) 2299-3279

Unless otherwise stated the results shown in this test report refer only to the sample(s) tested and such sample(s) are retained for 90 days only.