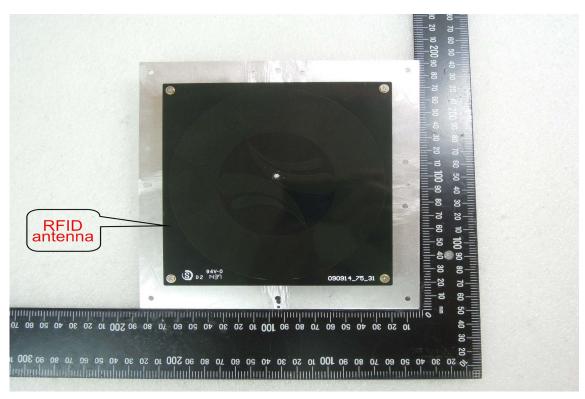

#### Internal View of EUT - 3

RFID Antenna

t (886-2) 2299-3279

Unless otherwise stated the results shown in this test report refer only to the sample(s) tested and such sample(s) are retained for 90 days only.