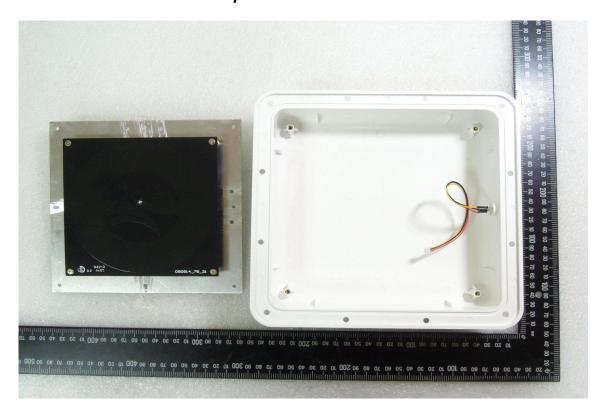

#### Internal View of EUT - 3

RFID Antenna

t (886-2) 2299-3279

Unless otherwise stated the results shown in this test report refer only to the sample(s) tested and such sample(s) are retained for 90 days only.