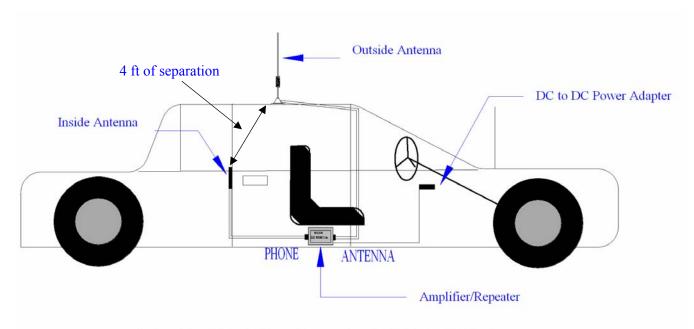

## 1.1 About

The Amplifier greatly improves signal strength when using your portable IDEN phone inside the car. The signal is received by the outside antenna from the cell site. It is then AMPLIFIED/REPEATED and then transmitted to your AMPS phone through the inside antenna. When the phone transmits it is received by the inside antenna. It is then AMPLIFIED/REPEATED and then transmitted to the cell site through the outside antenna.

## AMPLIFIER LAYOUT