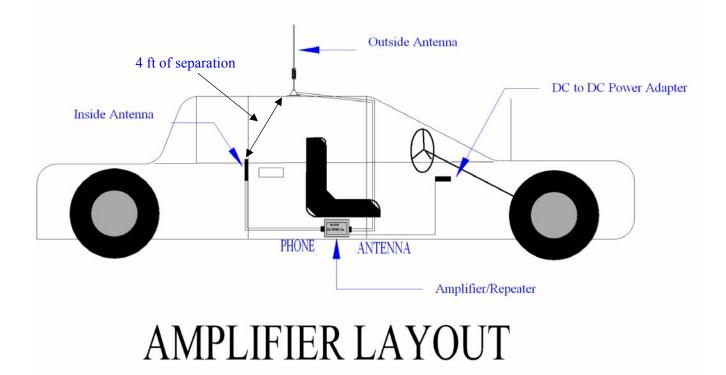

## 1.1 About

The Amplifier greatly improves signal strength when using your portable AMPS phone inside the car. The signal is received by the outside antenna from the cell site. It is then AMPLIFIED/REPEATED and then transmitted to your AMPS phone through the inside antenna. When the phone transmits it is received by the inside antenna. It is then AMPLIFIED/REPEATED and then transmitted to the cell site through the outside antenna.

## **ILLUSTRATION**