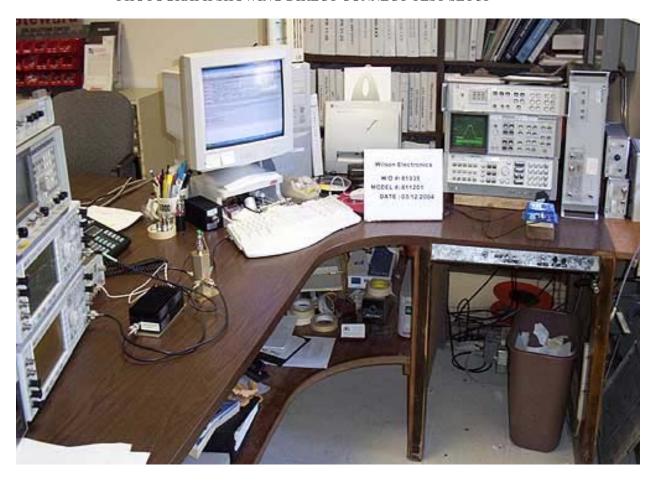

## PHOTOGRAPH SHOWING DIRECT CONNECT TEST SETUP

This photo represents all direct connect test setups: RF power, spurious emissions at antenna terminal, occupied bandwidth, band edge, intermodulation attenuation, output, input and RSS 131.