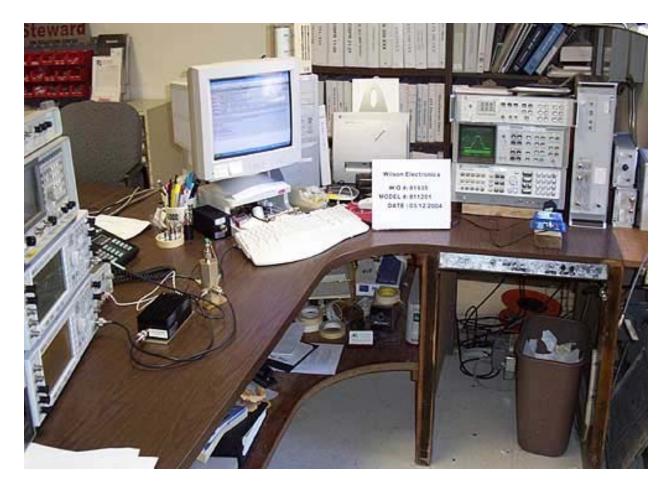

## PHOTOGRAPH SHOWING DIRECT CONNECT TEST SETUP

This photo represents all direct connect test setups: RF power, spurious emissions at antenna terminal, occupied bandwidth, band edge, intermodulation attenuation, output, input and RSS 131.