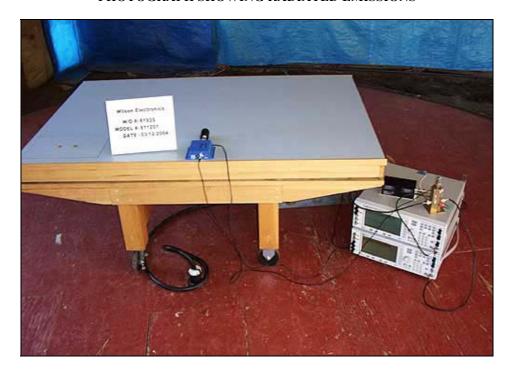

## PHOTOGRAPH SHOWING RADIATED EMISSIONS

Radiated Emissions - Front View

Radiated Emissions - Back View