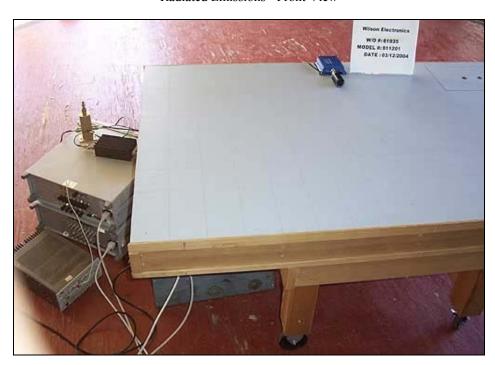

## PHOTOGRAPH SHOWING RADIATED EMISSIONS

Radiated Emissions - Front View

Radiated Emissions - Back View